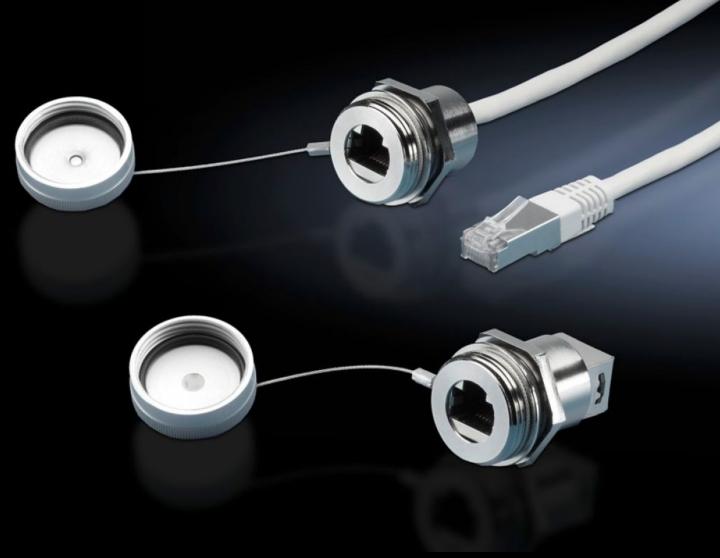

## SZ 2482.720 - Interface extension with wall connection

For extending the internal enclosure interfaces – e.g. from industrial PCs and switches – up to the outside of the enclosure.

#### **Features**

| Model No.                            | SZ 2482.720                                                                                                                                                                                                    |  |
|--------------------------------------|----------------------------------------------------------------------------------------------------------------------------------------------------------------------------------------------------------------|--|
| Design                               | RJ45 wall-mounted jack on internal connector                                                                                                                                                                   |  |
| Product description                  | For extending the internal enclosure interfaces – e.g. from industri<br>PCs and switches – up to the outside of the enclosure. The wall<br>connection only needs the same space as a switch.                   |  |
| Benefits                             | Rapid access for maintenance work The protection category of the enclosure is preserved The lock nut cuts automatically into the spray-finish, thereby creating a conductive connection Captive protective cap |  |
| Material                             | Enclosure: Brass<br>Cover: Aluminium<br>Seal: Polyamide                                                                                                                                                        |  |
| Surface finish                       | Enclosure: Nickel-plated<br>Cover: Natural anodised                                                                                                                                                            |  |
| Length                               | 2 m                                                                                                                                                                                                            |  |
| Dimensions                           | Length: 2 m                                                                                                                                                                                                    |  |
| For wall thickness (max.)            | 1 - 6 mm                                                                                                                                                                                                       |  |
| IP protection category to IEC 60 529 | IP67 with sealed protective cap                                                                                                                                                                                |  |
| Packs of                             | 1 pc(s).                                                                                                                                                                                                       |  |
| Net weight                           | 0.119                                                                                                                                                                                                          |  |
| Gross weight                         | 0.132                                                                                                                                                                                                          |  |
| Customs tariff number                | 85444290                                                                                                                                                                                                       |  |
| EAN                                  | 4028177550230                                                                                                                                                                                                  |  |