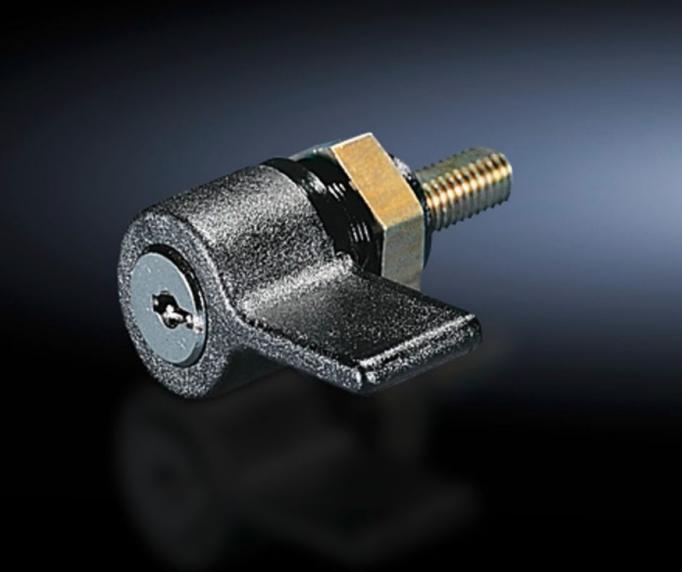

## SZ 2485.000 - Plastic handles

Alternative to the standard lock insert with or without lock cylinder insert.

#### **Features**

| SZ 2485.000                                                                                                        |
|--------------------------------------------------------------------------------------------------------------------|
|                                                                                                                    |
| С                                                                                                                  |
| RAL 9011                                                                                                           |
| with 2 keys                                                                                                        |
| Not suitable for AE 1018.600                                                                                       |
| Lock insert: with cylinder insert, lock no. 3524 E                                                                 |
| AE with stainless steel cam Based on AE with stainless steel cam One-piece console - stainless steel console cover |
| 1 pc(s).                                                                                                           |
| 0.06                                                                                                               |
| 0.069                                                                                                              |
| 39269097                                                                                                           |
| 4028177024779                                                                                                      |
|                                                                                                                    |