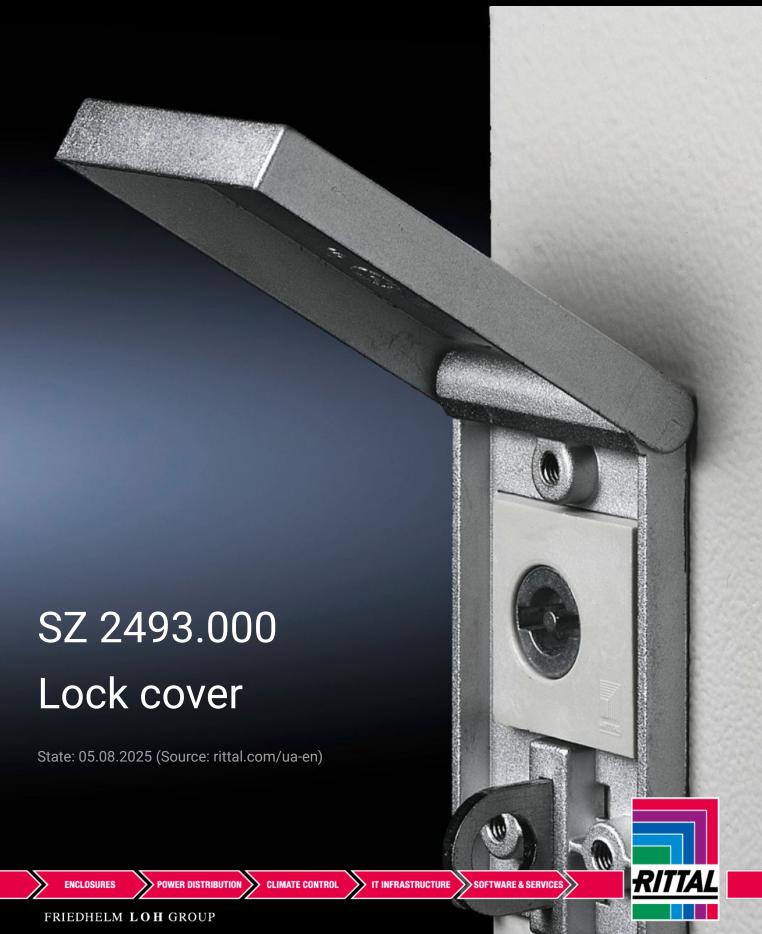

## SZ 2493.000 - Lock cover for padlocks or multiple locks

For retrospective mounting on all sheet steel compact enclosures, with cam lock.

## **Features**

| Model No.             | SZ 2493.000                                                                                   |
|-----------------------|-----------------------------------------------------------------------------------------------|
| Product description   | For retrospective mounting on all sheet steel compact enclosures, sheet steel, with cam lock. |
| Material              | Die-cast zinc                                                                                 |
| Surface finish        | Nickel-plated                                                                                 |
| To fit enclosure type | AX with cam                                                                                   |
|                       | KX E-Box                                                                                      |
|                       | AE with cam                                                                                   |
|                       | CX one-piece console                                                                          |
|                       | CX desk unit                                                                                  |
| Packs of              | 1 pc(s).                                                                                      |
| Net weight            | 0.17                                                                                          |
| Gross weight          | 0.215                                                                                         |
| Customs tariff number | 83016000                                                                                      |
| EAN                   | 4028177220317                                                                                 |
| ETIM 9                | EC002625                                                                                      |
| ETIM 8                | EC002625                                                                                      |
| ECLASS 8.0            | 27189234                                                                                      |
|                       |                                                                                               |