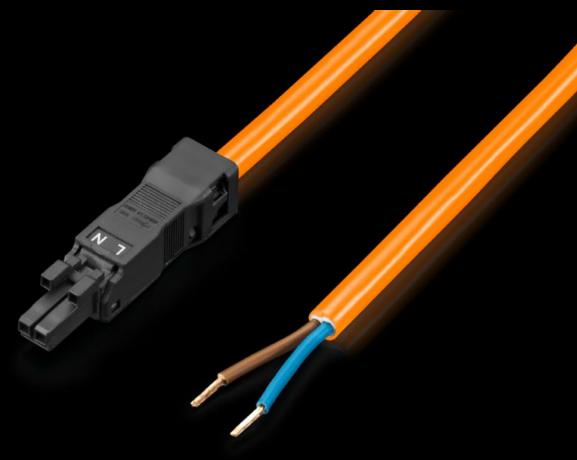

### SZ 2500.420 - Connection cable

For simple, time-saving connection of the LED system light.

#### **Features**

| Model No.               | SZ 2500.420                                                      |
|-------------------------|------------------------------------------------------------------|
| Design                  | Infeed, 2-pole (with socket, without connector)                  |
| Product description     | For time-saving and simple installation of the LED system light. |
| Colour                  | Orange                                                           |
| Cross-section           | 1.5 mm²                                                          |
| Length                  | 3,000 mm                                                         |
| Dimensions              | Length: 3,000 mm                                                 |
| Rated operating voltage | 100 V - 240 V, 1~, 50 Hz/60 Hz                                   |
| Packs of                | 5 pc(s).                                                         |
| Net weight              | 1.01                                                             |
| Gross weight            | 1.26                                                             |
| Customs tariff number   | 85444290                                                         |
| EAN                     | 4028177809116                                                    |
| E-Number Sweden         | E3465310                                                         |
| ETIM 9                  | EC001576                                                         |
| ETIM 8                  | EC001576                                                         |
| ECLASS 8.0              | 27060402                                                         |
|                         |                                                                  |