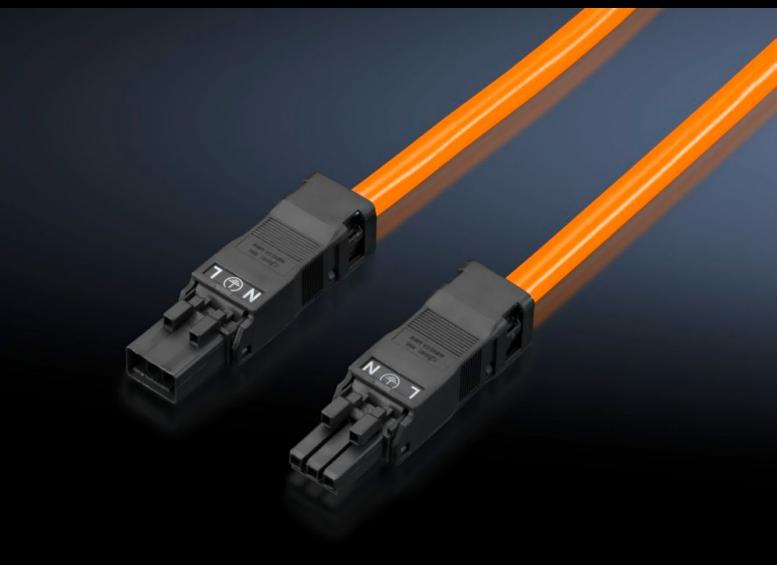

### SZ 2500.430 - Connection cable

For simple, time-saving connection of the LED system light.

#### **Features**

| Model No.               | SZ 2500.430                                                      |
|-------------------------|------------------------------------------------------------------|
| Design                  | Through-wiring, 3-pole (with socket and connector)               |
| Product description     | For time-saving and simple installation of the LED system light. |
| Colour                  | Orange                                                           |
| Cross-section           | 1.5 mm <sup>2</sup>                                              |
| Length                  | 1,000 mm                                                         |
| Dimensions              | Length: 1,000 mm                                                 |
| Rated operating voltage | 100 V - 240 V, 1~, 50 Hz/60 Hz                                   |
| Packs of                | 5 pc(s).                                                         |
| Net weight              | 0.66                                                             |
| Gross weight            | 0.664                                                            |
| Customs tariff number   | 85444290                                                         |
| EAN                     | 4028177809123                                                    |
| ETIM 9                  | EC001576                                                         |
| ETIM 8                  | EC001576                                                         |
| ECLASS 8.0              | 27060402                                                         |
|                         |                                                                  |