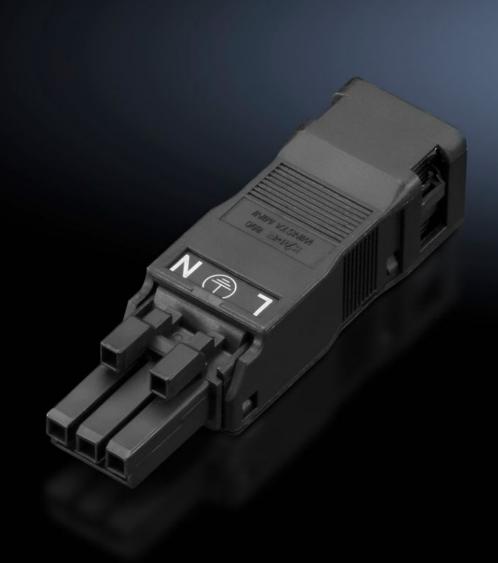

# SZ 2500.600 - Connection accessories for self-assembly for LED system light, connector/jack

Sockets and connectors for individual assembly of connection cables.

#### **Features**

| Model No.                                       | SZ 2500.600     |
|-------------------------------------------------|-----------------|
| Design                                          | Jack, 3-pole    |
| Cross-section, nominal                          | 1.5 mm²         |
| Dimensions                                      | Width: 17.9 mm  |
|                                                 | Height: 14 mm   |
|                                                 | Depth: 63.6 mm  |
| Connection of round conductors, single-wire     | 0.25 - 1.5 mm²  |
| Connection of round conductors, single-wire AWG | AWG 16 - AWG 22 |
| Connection of round conductors, multi-wire      | 0.25 - 1 mm²    |
| Connection of round conductors, multi-wire      | AWG 18 - AWG 22 |
| Rated operating voltage                         | 100 V - 240 V   |
| Packs of                                        | 5 pc(s).        |
| Net weight                                      | 0.065           |
| Gross weight                                    | 0.08            |
| Customs tariff number                           | 85369095        |
| EAN                                             | 4028177918733   |
| ETIM 9                                          | EC002567        |
| ETIM 8                                          | EC000458        |
| ECLASS 8.0                                      | 27440314        |
|                                                 |                 |