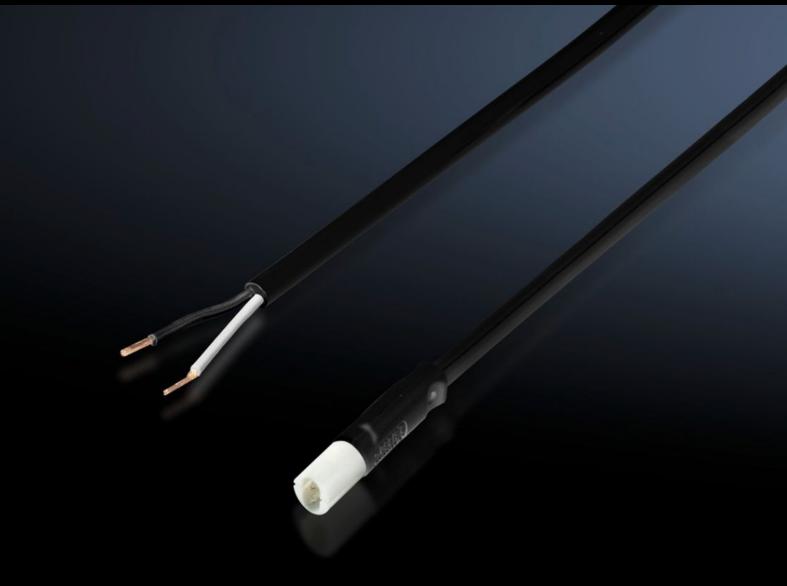

## SZ 2500.660 - Connection accessories for self-assembly for LED system light, cable for door-operated switch

Connection cable with pre-assembled connector for simple, fast connection of the LED system light. With open end for cutting the connection cable to the required individual length.

#### **Features**

| Model No.                  | SZ 2500.660                                                                                                                                                                          |
|----------------------------|--------------------------------------------------------------------------------------------------------------------------------------------------------------------------------------|
| Design                     | Cable for door-operated switch                                                                                                                                                       |
| Product description        | Connection cable with pre-assembled connector for simple, fast connection of the LED system light. With open end for cutting the connection cable to the required individual length. |
| Colour                     | Black                                                                                                                                                                                |
| Length of connection cable | 3,000 mm                                                                                                                                                                             |
| Packs of                   | 1 pc(s).                                                                                                                                                                             |
| Net weight                 | 0.13                                                                                                                                                                                 |
| Gross weight               | 0.147                                                                                                                                                                                |
| Customs tariff number      | 85444290                                                                                                                                                                             |
| EAN                        | 4028177918795                                                                                                                                                                        |
| ETIM 9                     | EC001576                                                                                                                                                                             |
| ETIM 8                     | EC001576                                                                                                                                                                             |
| ECLASS 8.0                 | 27060402                                                                                                                                                                             |
|                            |                                                                                                                                                                                      |