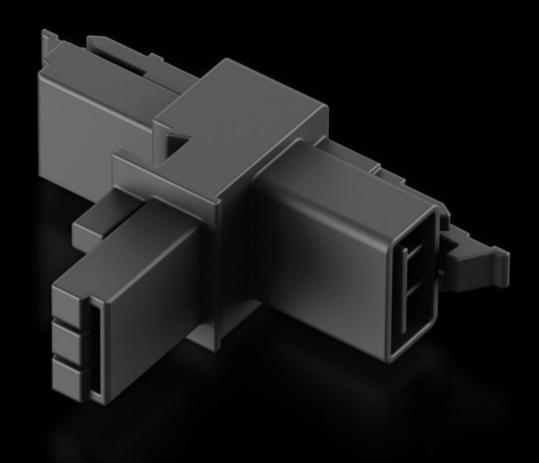

# T distributor with two sockets and one connector

State: 28.06.2025 (Source: rittal.com/ua-en)

## SZ 2500.680 - T distributor with two sockets and one connector

For creating safe, shock-hazard-protected junctions when wiring LED system lights and socket boxes.