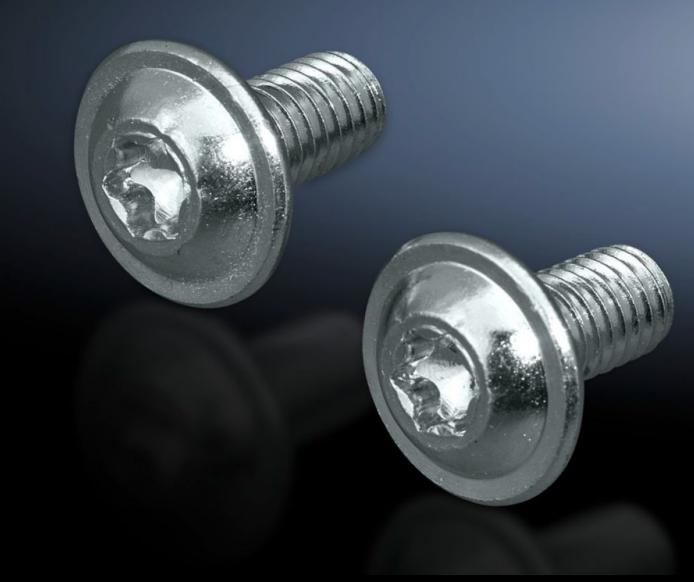

## SZ 2504.800 - Multi-tooth screws

Suitable for snap-on nuts, sliding nuts, captive nuts and threaded blocks, size M8 x 12.

## **Features**

| Model No.             | SZ 2504.800                                                                                                                                                        |
|-----------------------|--------------------------------------------------------------------------------------------------------------------------------------------------------------------|
| Design                | Multi-tooth screws                                                                                                                                                 |
| Product description   | Multi-tooth drive for optimum transmission of torques, an extended tool life and increased safety and reliability when tightening and loosening screw connections. |
| Dimensions            | Thread: M8<br>Thread length: 12 mm                                                                                                                                 |
| Thread                | M8                                                                                                                                                                 |
| Packs of              | 300 pc(s).                                                                                                                                                         |
| Net weight            | 1.8                                                                                                                                                                |
| Gross weight          | 2.088                                                                                                                                                              |
| Customs tariff number | 73181900                                                                                                                                                           |
| EAN                   | 4028177463004                                                                                                                                                      |
| ETIM 9                | EC000889                                                                                                                                                           |
| ETIM 8                | EC000889                                                                                                                                                           |
| ECLASS 8.0            | 23110190                                                                                                                                                           |