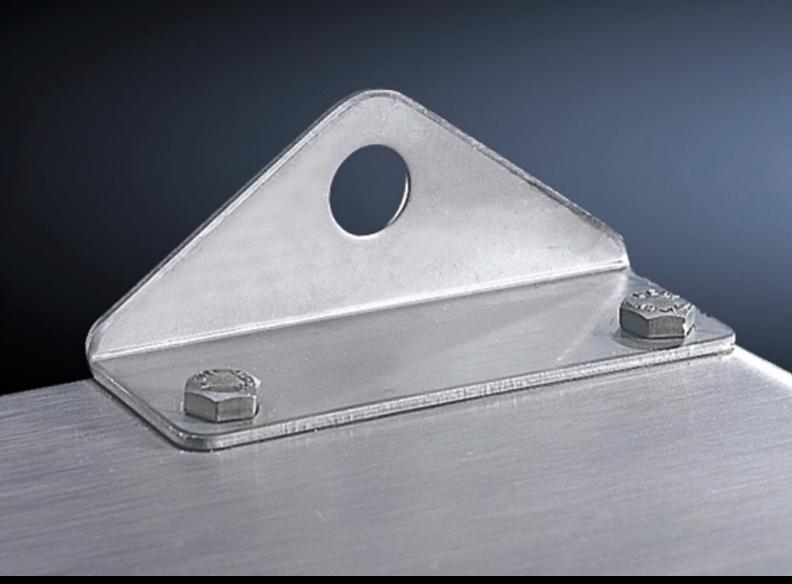

## SZ 2505.510 - Wall angle for AX, KX, AX IT, AE, KL

For the attachment of sheet steel and stainless steel enclosures.

#### **Features**

| Model No.                     | SZ 2505.510                                                                                                    |
|-------------------------------|----------------------------------------------------------------------------------------------------------------|
| Product description           | For the attachment of sheet steel and stainless steel enclosures.                                              |
| Material                      | Sheet steel                                                                                                    |
| Colour                        | RAL 7035                                                                                                       |
| Supply includes               | Assembly parts for mounting on the enclosure                                                                   |
| Note                          | Additional holes required in the enclosure                                                                     |
| To fit                        | Enclosure type: AX<br>KX<br>AX wall-mounted enclosure, 3-part                                                  |
| Packs of                      | 4 pc(s).                                                                                                       |
| Net weight                    | 0.4                                                                                                            |
| Gross weight                  | 0.44                                                                                                           |
| PCF per pack (cradle-to-gate) | 1.7 kg CO2 eq (Cat B)                                                                                          |
| Note on PCF category          | Category B: PCF value (cradle-to-gate) based on the product weight, approximately calculated and self-declared |
| Customs tariff number         | 73182900                                                                                                       |
| EAN                           | 4028177663510                                                                                                  |
| ETIM 9                        | EC002625                                                                                                       |
| ETIM 8                        | EC002625                                                                                                       |
| ECLASS 8.0                    | 27189234                                                                                                       |
|                               |                                                                                                                |