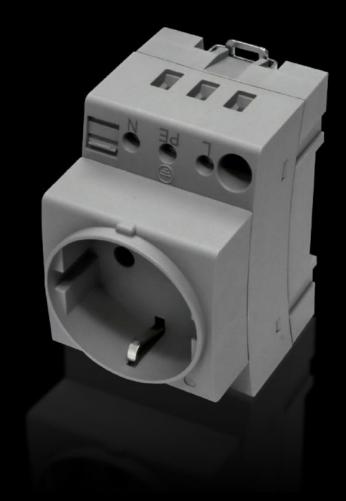

#### SZ 2506.120 - Socket

For mounting on support rails TS 35/7.5 and TS35/15 to EN 60 715. Screw terminals uniformly from one side.

#### **Features**

| Model No.             | SZ 2506.120                                                                                                                                  |
|-----------------------|----------------------------------------------------------------------------------------------------------------------------------------------|
| Product description   | For mounting on support rails TS 35/7.5 and TS 35/15 to EN 60 715 Screw terminals uniformly accessible from one side. Enclosure width 45 mm. |
| Material              | Polyamide                                                                                                                                    |
| Colour                | Grey                                                                                                                                         |
| Rated voltage         | 250 V AC                                                                                                                                     |
| Rated current (max.)  | 16 A                                                                                                                                         |
| Sockets               | D, earthing-pin (type F, CEE 7/3)                                                                                                            |
| Packs of              | 2 pc(s).                                                                                                                                     |
| Net weight            | 0.15                                                                                                                                         |
| Gross weight          | 0.166                                                                                                                                        |
| Customs tariff number | 85366990                                                                                                                                     |
| EAN                   | 4028177935600                                                                                                                                |
| ETIM 9                | EC000330                                                                                                                                     |
| ETIM 8                | EC000330                                                                                                                                     |
| ECLASS 8.0            | 27142604                                                                                                                                     |
|                       |                                                                                                                                              |