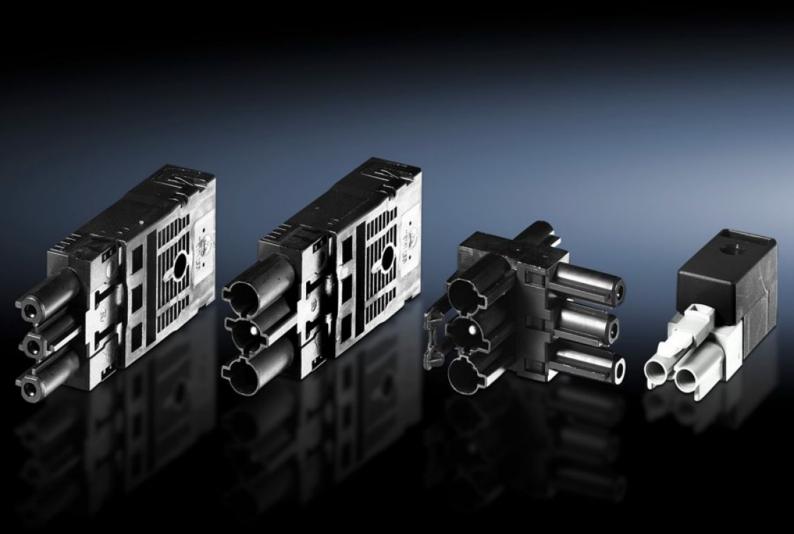

## SZ 2507.400 - Connection accessories for self-assembly for universal light, courtesy light and compact light

Sockets for power supply through-wiring, connectors for connection component through-wiring, T distributor with 2 sockets and 1 connector, connector for door-operated switch cable.

#### **Features**

| Model No.             | SZ 2507.400                              |
|-----------------------|------------------------------------------|
| Design                | Connector for door-operated switch cable |
| Packs of              | 5 pc(s).                                 |
| Net weight            | 0.055                                    |
| Gross weight          | 0.07                                     |
| Customs tariff number | 85369095                                 |
| EAN                   | 4028177194823                            |
| ETIM 9                | EC002625                                 |
| ETIM 8                | EC002625                                 |
| ECLASS 8.0            | 27189234                                 |
|                       |                                          |