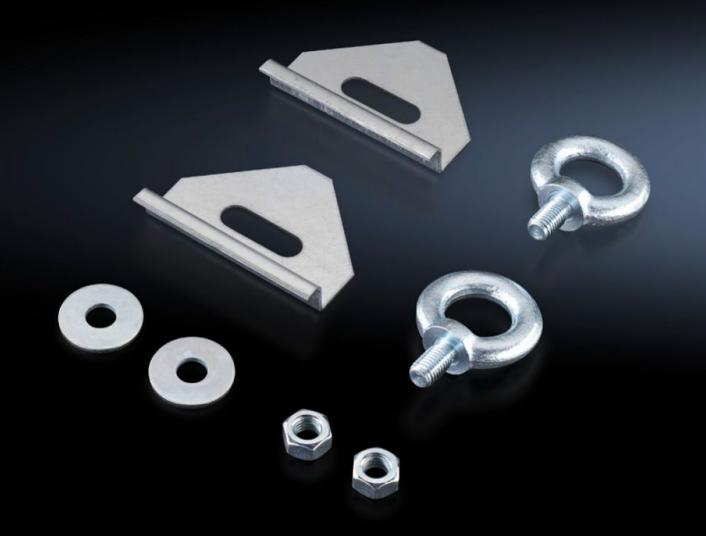

## SZ 2509.000 - Eyebolts for AE

For crane transportation of housings, with reinforcement plate to be inserted underneath.

## **Features**

| Model No.             | SZ 2509.000                                                                                 |
|-----------------------|---------------------------------------------------------------------------------------------|
| Product description   | For crane transportation of enclosures, with reinforcement plate to be inserted underneath. |
| Supply includes       | Eyebolts<br>Reinforcement plate                                                             |
| Dimensions            | Thread: M12                                                                                 |
| Packs of              | 4 pc(s).                                                                                    |
| Net weight            | 1.12                                                                                        |
| Gross weight          | 1.16                                                                                        |
| Customs tariff number | 83024900                                                                                    |
| EAN                   | 4028177025806                                                                               |
| ECLASS 8.0            | 27189262                                                                                    |