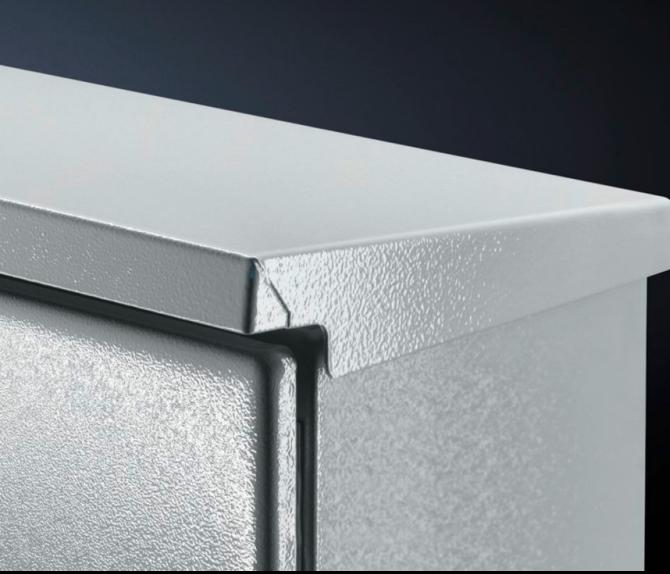

## SZ 2511.500 - Rain canopies, sheet steel for AE

Reliable protection for outdoor siting – with water run-off to the rear. Material: Sheet steel, spray finished.

#### **Features**

| Model No.             | SZ 2511.500                                                                                                                                                                                                                                                                                                                                                                                                                         |  |
|-----------------------|-------------------------------------------------------------------------------------------------------------------------------------------------------------------------------------------------------------------------------------------------------------------------------------------------------------------------------------------------------------------------------------------------------------------------------------|--|
| Product description   | Reliable protection for outdoor siting – with water run-off to the real Easily retro-fitted.                                                                                                                                                                                                                                                                                                                                        |  |
| Material              | Sheet steel                                                                                                                                                                                                                                                                                                                                                                                                                         |  |
| Surface finish        | Powder-coated, textured paint                                                                                                                                                                                                                                                                                                                                                                                                       |  |
| Colour                | RAL 7035                                                                                                                                                                                                                                                                                                                                                                                                                            |  |
| Supply includes       | Assembly parts                                                                                                                                                                                                                                                                                                                                                                                                                      |  |
| Note                  | For outdoor siting, we generally recommend a rain canopy above the enclosure or the gap between the door and the enclosure, in order to protect against water and UV radiation.  Testing of IP protection categories for water protection (2nd code number to IEC 60 529) cannot be compared with an enclosure sited outdoors or under similar conditions  Depending on the ambient conditions, additional measures may be required |  |
| To fit                | Enclosure type: AE<br>Width: = 600 mm<br>Depth: = 350 mm                                                                                                                                                                                                                                                                                                                                                                            |  |
| Packs of              | 1 pc(s).                                                                                                                                                                                                                                                                                                                                                                                                                            |  |
| Net weight            | 3.093                                                                                                                                                                                                                                                                                                                                                                                                                               |  |
| Gross weight          | 3.293                                                                                                                                                                                                                                                                                                                                                                                                                               |  |
| Customs tariff number | 94039910                                                                                                                                                                                                                                                                                                                                                                                                                            |  |
| EAN                   | 4028177477063                                                                                                                                                                                                                                                                                                                                                                                                                       |  |
| E-Number Sweden       | E3404539                                                                                                                                                                                                                                                                                                                                                                                                                            |  |
| ETIM 9                | EC000744                                                                                                                                                                                                                                                                                                                                                                                                                            |  |
|                       |                                                                                                                                                                                                                                                                                                                                                                                                                                     |  |