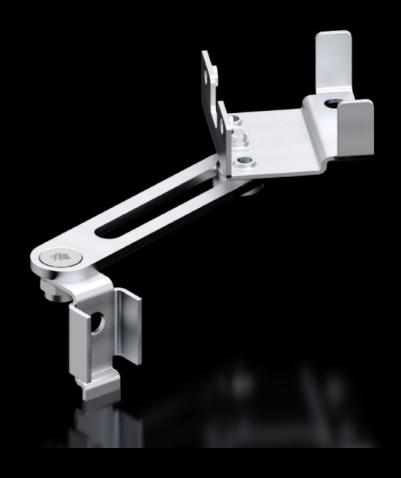

## AX 2519.020 - Door stay for AX

To secure the door in the open position. May be fitted without machining the enclosure.

## **Features**

| Model No.             | AX 2519.020                                                                                    |
|-----------------------|------------------------------------------------------------------------------------------------|
| Product description   | To secure the door in the open position. May be fitted without machining the enclosure.        |
| Material              | Sheet steel                                                                                    |
| Surface finish        | Zinc-plated                                                                                    |
| Supply includes       | Assembly parts                                                                                 |
| Mounting position     | Тор                                                                                            |
| Assembly instruction  | For installation in AX sheet steel, only in conjunction with rail for interior installation AX |
| To fit enclosure type | AX sheet steel CX pedestal CX one-piece console                                                |
| Packs of              | 1 pc(s).                                                                                       |
| Net weight            | 0.09                                                                                           |
| Gross weight          | 0.093                                                                                          |
| Customs tariff number | 83024900                                                                                       |
| EAN                   | 4028177970366                                                                                  |
| E-Number Sweden       | E3465442                                                                                       |
| ETIM 9                | EC002626                                                                                       |
| ETIM 8                | EC002626                                                                                       |
| ECLASS 8.0            | 27189266                                                                                       |