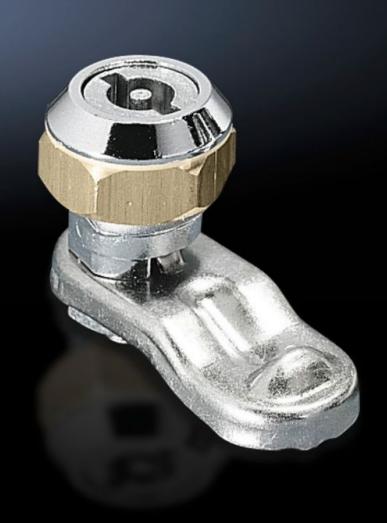

## Rittal – The System.

Faster – better – everywhere.





## SZ 2520.000 Cam lock

State: 16.08.2025 (Source: rittal.com/ua-en)



## SZ 2520.000 - Cam lock

Cam lock, die-cast zinc with double-bit insert

## **Features**

| Model No.             | SZ 2520.000                                                      |
|-----------------------|------------------------------------------------------------------|
| Material              | Die-cast zinc                                                    |
| Surface finish        | Nickel-plated                                                    |
| Supply includes       | Supplied without key                                             |
| Note on Model No.     | May be exchanged for version C lock inserts                      |
| Lock                  | Lock insert: Double-bit insert