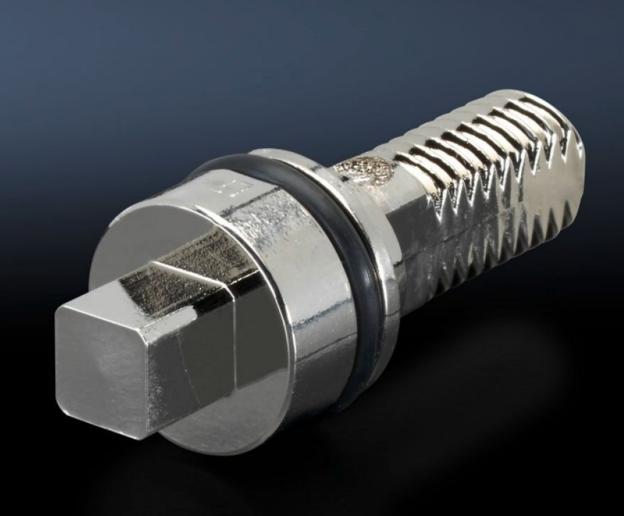

## SZ 2523.000 - Lock insert

Alternative lock inserts such as triangular, square, screwdriver, Daimler, Fiat, double-bit.

## **Features**

| Model No.             | SZ 2523.000                                                                                                        |
|-----------------------|--------------------------------------------------------------------------------------------------------------------|
| Design                | С                                                                                                                  |
| Material              | Die-cast zinc                                                                                                      |
| Length                | 41 mm                                                                                                              |
| Lock                  | Lock insert: 7 mm square                                                                                           |
| To fit enclosure type | AE with stainless steel cam Based on AE with stainless steel cam One-piece console - stainless steel console cover |
| Packs of              | 1 pc(s).                                                                                                           |
| Net weight            | 0.019                                                                                                              |
| Gross weight          | 0.027                                                                                                              |
| Customs tariff number | 83015000                                                                                                           |
| EAN                   | 4028177026155                                                                                                      |
| ETIM 9                | EC000743                                                                                                           |
| ETIM 8                | EC000743                                                                                                           |
| ECLASS 8.0            | 27409218                                                                                                           |