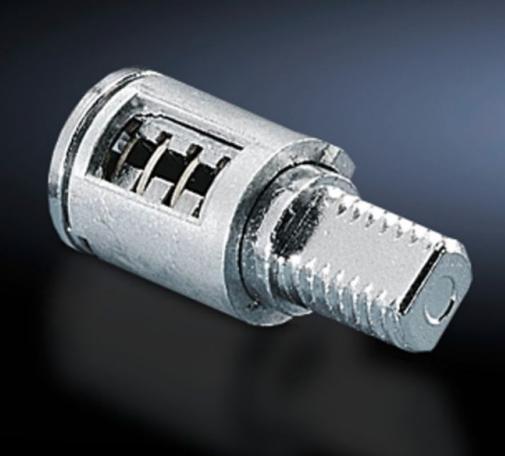

## SZ 2525.000 - Lock cylinder inserts

Lock cylinder inserts, lock no. 3524 E for cam locks.

### **Features**

| Model No.             | SZ 2525.000                                                                                     |
|-----------------------|-------------------------------------------------------------------------------------------------|
| Design                | С                                                                                               |
| Material              | Die-cast zinc                                                                                   |
| Supply includes       | with 2 keys                                                                                     |
| Length                | 28.3 mm                                                                                         |
| Lock                  | Lock insert: with cylinder insert, lock no. 3524 E                                              |
| To fit enclosure type | AE with stainless steel cam 1.4301 (AISI 304) One-piece console - stainless steel console cover |
| Packs of              | 1 pc(s).                                                                                        |
| Net weight            | 0.036                                                                                           |
| Gross weight          | 0.037                                                                                           |
| Customs tariff number | 83016000                                                                                        |
| EAN                   | 4028177026193                                                                                   |
| ETIM 9                | EC000743                                                                                        |
|                       |                                                                                                 |