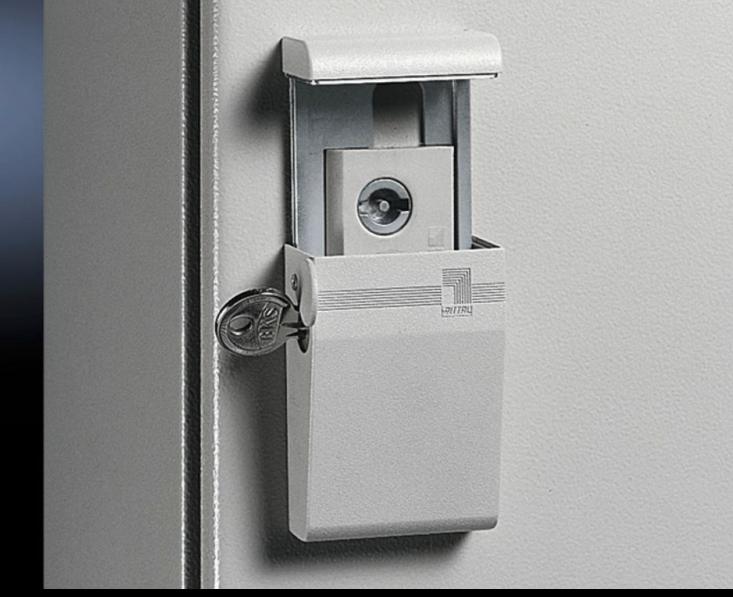

## SZ 2534.500 - Semi-cylinder lock for AE

For retro-fitting to all single-door AE enclosures with cam lock.

## **Features**

| Model No.             | SZ 2534.500                                                                                                                                                                                                                                                                                                   |
|-----------------------|---------------------------------------------------------------------------------------------------------------------------------------------------------------------------------------------------------------------------------------------------------------------------------------------------------------|
| Product description   | For retro-fitting to all single-door enclosures with cam lock. The cover plate is locked by semi-cylinders with a total length of 40/45 mm (to DIN 18 252). An additional cover protects the cylinder against dirt. The protection category of the enclosure is not impaired. Supplied without semi-cylinder. |
| Material              | Die-cast zinc                                                                                                                                                                                                                                                                                                 |
| Colour                | Nickel-plated (matt)                                                                                                                                                                                                                                                                                          |
| Note                  | Not suitable for stainless steel enclosures 1.4404 (AISI 316L) or for use of cam lock SZ 2304.000.                                                                                                                                                                                                            |
| To fit Model No.      | 9785040<br>9785042                                                                                                                                                                                                                                                                                            |
| To fit enclosure type | AE stainless steel with cam Based on AE with stainless steel cam                                                                                                                                                                                                                                              |
| Packs of              | 1 pc(s).                                                                                                                                                                                                                                                                                                      |
| Net weight            | 0.23                                                                                                                                                                                                                                                                                                          |
| Gross weight          | 0.257                                                                                                                                                                                                                                                                                                         |
| Customs tariff number | 83015000                                                                                                                                                                                                                                                                                                      |
| EAN                   | 4028177149779                                                                                                                                                                                                                                                                                                 |
| ETIM 9                | EC000327                                                                                                                                                                                                                                                                                                      |
| ETIM 8                | EC000327                                                                                                                                                                                                                                                                                                      |
| ECLASS 8.0            | 27409217                                                                                                                                                                                                                                                                                                      |