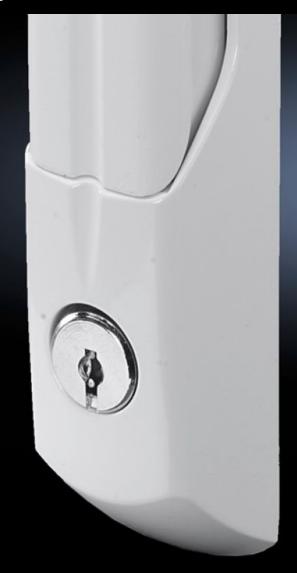

## SZ 2537.010 - Mini-comfort handle for AE with cam

Prepared for the installation of lock inserts, lock and push-button inserts with a length up to 26.5 mm.

## **Features**

| Model No.             | SZ 2537.010                                                                                                                                                                                                                                                                                                                                                                             |
|-----------------------|-----------------------------------------------------------------------------------------------------------------------------------------------------------------------------------------------------------------------------------------------------------------------------------------------------------------------------------------------------------------------------------------|
| Design                | for lock inserts                                                                                                                                                                                                                                                                                                                                                                        |
| Product description   | Prepared for the installation of lock inserts or for the installation of standard commercially available 40 or 45 mm semi-cylinders, as well as lock and push-button inserts.                                                                                                                                                                                                           |
| Material              | Die-cast zinc                                                                                                                                                                                                                                                                                                                                                                           |
| Colour                | RAL 7035                                                                                                                                                                                                                                                                                                                                                                                |
| Installation options  | Vertical handle mounting from an enclosure height of 380 mm Horizontal handle mounting from an enclosure width of 300 mm From an enclosure height of 500 mm, the mini comfort handle may only be fitted horizontally on the lower lock point From an enclosure height of 600 mm, the mini-comfort handle may be fitted to the lower locking point, rotated through 180° in the vertical |
| To fit enclosure type | AE with cam Wall-mounted enclosure AE with cam Based on AE with cam                                                                                                                                                                                                                                                                                                                     |
| Packs of              | 1 pc(s).                                                                                                                                                                                                                                                                                                                                                                                |
| Net weight            | 0.48                                                                                                                                                                                                                                                                                                                                                                                    |
| Gross weight          | 0.5                                                                                                                                                                                                                                                                                                                                                                                     |
| Customs tariff number | 83024110                                                                                                                                                                                                                                                                                                                                                                                |
| EAN                   | 4028177626645                                                                                                                                                                                                                                                                                                                                                                           |
| ETIM 9                | EC000327                                                                                                                                                                                                                                                                                                                                                                                |
| ETIM 8                | EC000327                                                                                                                                                                                                                                                                                                                                                                                |
| ECLASS 8.0            | 27189266                                                                                                                                                                                                                                                                                                                                                                                |