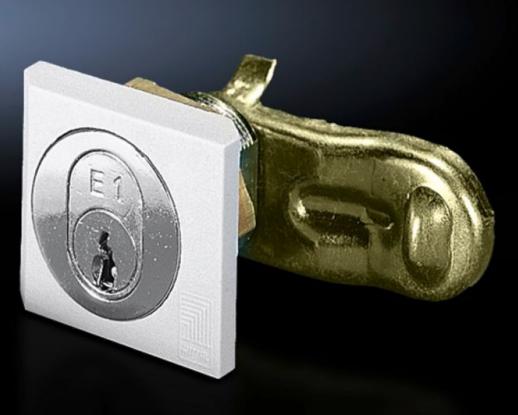

## SZ 2540.500 - Cam lock

Cam lock, fibreglass-reinforced polyamide with security lock insert E1

## Features

| SZ 2540.500                                                               |
|---------------------------------------------------------------------------|
| Fibreglass-reinforced polyamide                                           |
| RAL 7035                                                                  |
| Supplied without key                                                      |
| Only for use with VW, Audi, SEAT, SkodaAuto                               |
| Lock insert: with lock insert E1                                          |
| AE with cam<br>Based on AE with cam<br>Wall-mounted enclosure AE with cam |
| 1 pc(s).                                                                  |
| 0.098                                                                     |
| 0.109                                                                     |
| 83016000                                                                  |
| 4028177460904                                                             |
| EC000327                                                                  |
| EC000327                                                                  |
| 27409217                                                                  |
|                                                                           |