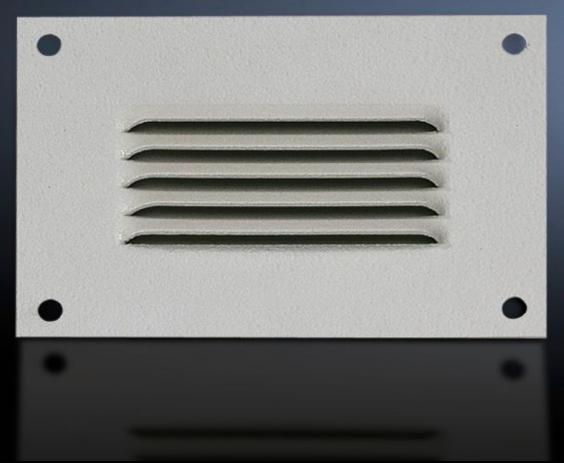

# SK 2542.235 - Integrated louvres

For ventilation by convection, easily retro-fitted using 4 screws.

#### **Features**

| Model No.                     | SK 2542.235                                                                                                    |
|-------------------------------|----------------------------------------------------------------------------------------------------------------|
| Product description           | For ventilation by convection, easily retro-fitted using 4 screws.                                             |
| Material                      | Sheet steel                                                                                                    |
| Colour                        | RAL 7035                                                                                                       |
| Supply includes               | Assembly parts                                                                                                 |
| Dimensions                    | Width: 210 mm<br>Height: 100 mm<br>Depth: 8 mm                                                                 |
| Packs of                      | 4 pc(s).                                                                                                       |
| Net weight                    | 0.82                                                                                                           |
| Gross weight                  | 1.089                                                                                                          |
| PCF per pack (cradle-to-gate) | 4.1 kg CO2 eq (Cat B)                                                                                          |
| Note on PCF category          | Category B: PCF value (cradle-to-gate) based on the product weight, approximately calculated and self-declared |
| Customs tariff number         | 73269098                                                                                                       |
| EAN                           | 4028177165267                                                                                                  |
| ETIM 9                        | EC000331                                                                                                       |
| ETIM 8                        | EC000331                                                                                                       |
| ECLASS 8.0                    | 27189272                                                                                                       |