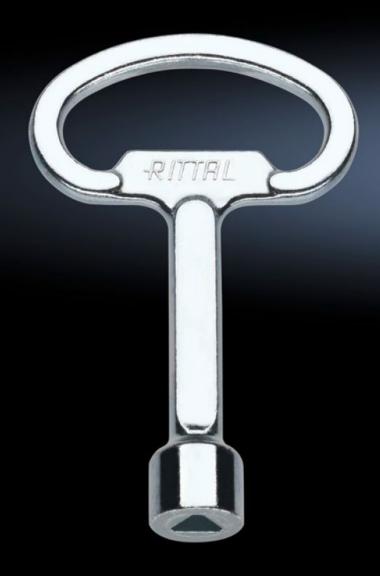

## SZ 2545.000 - Enclosure key

For lock inserts (one double-bit key is supplied with every enclosure).

## **Features**

| Model No.             | SZ 2545.000                                                                  |
|-----------------------|------------------------------------------------------------------------------|
| Design                | 7 mm triangular                                                              |
| Product description   | For lock inserts                                                             |
| Note                  | Enclosure, case and lock systems are supplied as standard with matching keys |
| Packs of              | 1 pc(s).                                                                     |
| Net weight            | 0.045                                                                        |
| Gross weight          | 0.051                                                                        |
| Customs tariff number | 83017000                                                                     |
| EAN                   | 4028177027497                                                                |
| ETIM 9                | EC000175                                                                     |
| ETIM 8                | EC000175                                                                     |
| ECLASS 8.0            | 27409215                                                                     |