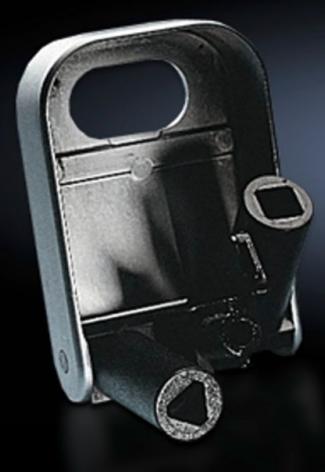

## SZ 2549.000 - Enclosure key

Universal key with 5 mm double-bit attachment, 8 mm triangular attachment, 8 mm square attachment and slotted screwdriver attachment