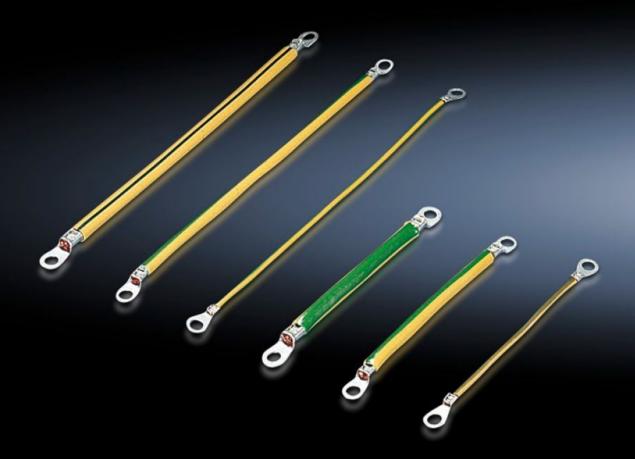

## SZ 2564.000 - Earth straps

For configuring a reliable earthing connection with perfect contact: With ring terminals in M6 and M8 to match the earthing screw, length-optimised and ready to install.

#### **Features**

| Model No.             | SZ 2564.000                                                                                                  |  |
|-----------------------|--------------------------------------------------------------------------------------------------------------|--|
| Product description   | For configuring a reliable earthing connection with perfect contact.                                         |  |
| Benefits              | With ring terminals in M6 and M8 to match the earthing screws<br>Length-optimised and ready to install       |  |
| Cross-section         | 4 mm²                                                                                                        |  |
| Connection            | M8 – M8                                                                                                      |  |
| Installation options  | AX connection options: Door/cover M8, enclosure M8, mounting plate M8                                        |  |
|                       | VX connection options: Door/cover M8, enclosure M8, mounting plate M8, side panel M8, gland plate M8         |  |
| Note                  | Please observe the assembly instructions or PE conductor brochure for the relevant enclosure or case system. |  |
| Dimensions            | Length: 170 mm                                                                                               |  |
| Packs of              | 5 pc(s).                                                                                                     |  |
| Net weight            | 0.055                                                                                                        |  |
| Gross weight          | 0.058                                                                                                        |  |
| Customs tariff number | 85444290                                                                                                     |  |
| EAN                   | 4028177027879                                                                                                |  |
|                       |                                                                                                              |  |