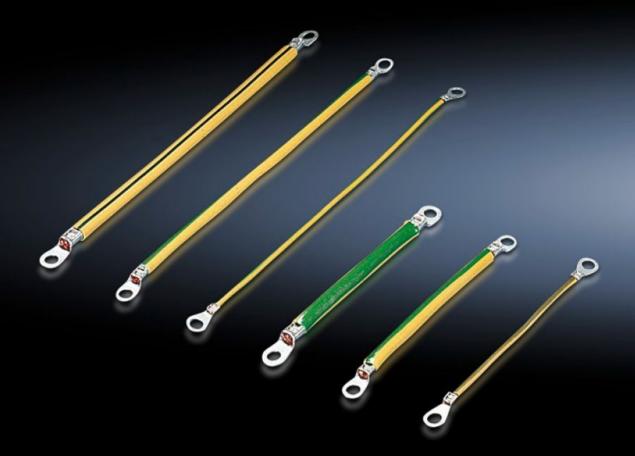

### SZ 2565.050 - Earth straps

For configuring a reliable earthing connection with perfect contact: With ring terminals in M6 and M8 to match the earthing screw, length-optimised and ready to install.

#### **Features**

| Model No.             | SZ 2565.050                                                                                                  |
|-----------------------|--------------------------------------------------------------------------------------------------------------|
| Product description   | For configuring a reliable earthing connection with perfect contact.                                         |
| Benefits              | With ring terminals in M6 and M8 to match the earthing screws<br>Length-optimised and ready to install       |
| Cross-section         | 10 mm²                                                                                                       |
| Connection            | M6 - M6                                                                                                      |
| Installation options  | KX connection options: Door/cover M6, enclosure M6, mounting plate M6                                        |
| Note                  | Please observe the assembly instructions or PE conductor brochure for the relevant enclosure or case system. |
| Dimensions            | Length: 350 mm                                                                                               |
| Packs of              | 5 pc(s).                                                                                                     |
| Net weight            | 0.2                                                                                                          |
| Gross weight          | 0.207                                                                                                        |
| Customs tariff number | 85444290                                                                                                     |
| EAN                   | 4028177950177                                                                                                |
| ETIM 9                | EC002809                                                                                                     |
| ETIM 8                | EC002809                                                                                                     |
|                       |                                                                                                              |