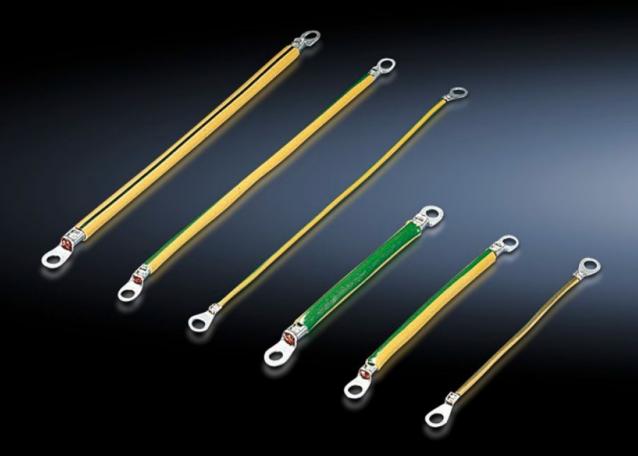

## SZ 2566.000 - Earth straps

For configuring a reliable earthing connection with perfect contact: With ring terminals in M6 and M8 to match the earthing screw, length-optimised and ready to install.

#### **Features**

| Model No.             | SZ 2566.000                                                                                                  |  |
|-----------------------|--------------------------------------------------------------------------------------------------------------|--|
| Product description   | For configuring a reliable earthing connection with perfect contact.                                         |  |
| Benefits              | With ring terminals in M6 and M8 to match the earthing screws<br>Length-optimised and ready to install       |  |
| Cross-section         | 25 mm²                                                                                                       |  |
| Connection            | M8 – M8                                                                                                      |  |
| Installation options  | AX connection options: Door/cover M8, enclosure M8, mounting plate M8                                        |  |
|                       | VX connection options: Door/cover M8, enclosure M8, mounting plate M8, side panel M8, gland plate M8         |  |
| Note                  | Please observe the assembly instructions or PE conductor brochure for the relevant enclosure or case system. |  |
| Dimensions            | Length: 170 mm                                                                                               |  |
| Packs of              | 5 pc(s).                                                                                                     |  |
| Net weight            | 0.23                                                                                                         |  |
| Gross weight          | 0.273                                                                                                        |  |
| Customs tariff number | 85444290                                                                                                     |  |
| EAN                   | 4028177027916                                                                                                |  |
|                       |                                                                                                              |  |