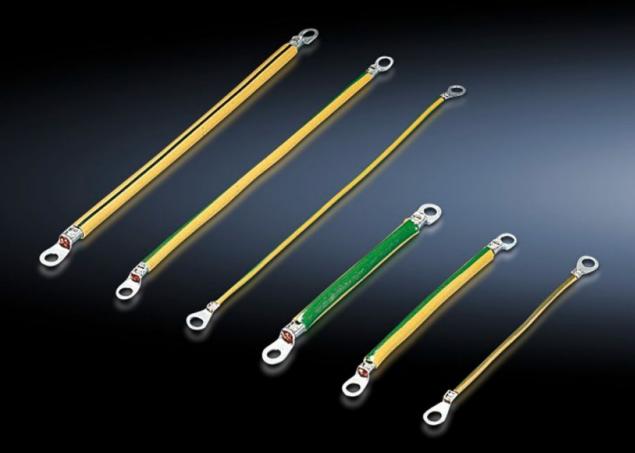

## SZ 2568.000 - Earth straps

For configuring a reliable earthing connection with perfect contact: With ring terminals in M6 and M8 to match the earthing screw, length-optimised and ready to install.

#### **Features**

| Model No.             | SZ 2568.000                                                                                                                                                                |  |
|-----------------------|----------------------------------------------------------------------------------------------------------------------------------------------------------------------------|--|
| Product description   | For configuring a reliable earthing connection with perfect contact.                                                                                                       |  |
| Benefits              | With ring terminals in M6 and M8 to match the earthing screws<br>Length-optimised and ready to install                                                                     |  |
| Cross-section         | 16 mm²                                                                                                                                                                     |  |
| Connection            | M8 – M8                                                                                                                                                                    |  |
| Installation options  | AX connection options: Door/cover M8, enclosure M8, mounting plate M8 VX connection options: Door/cover M8, enclosure M8, mounting plate M8, side panel M8, gland plate M8 |  |
| Note                  | Please observe the assembly instructions or PE conductor brochure for the relevant enclosure or case system.                                                               |  |
| Dimensions            | Length: 300 mm                                                                                                                                                             |  |
| Packs of              | 5 pc(s).                                                                                                                                                                   |  |
| Net weight            | 0.27                                                                                                                                                                       |  |
| Gross weight          | 0.275                                                                                                                                                                      |  |
| Customs tariff number | 85444290                                                                                                                                                                   |  |
| EAN                   | 4028177027954                                                                                                                                                              |  |
|                       |                                                                                                                                                                            |  |