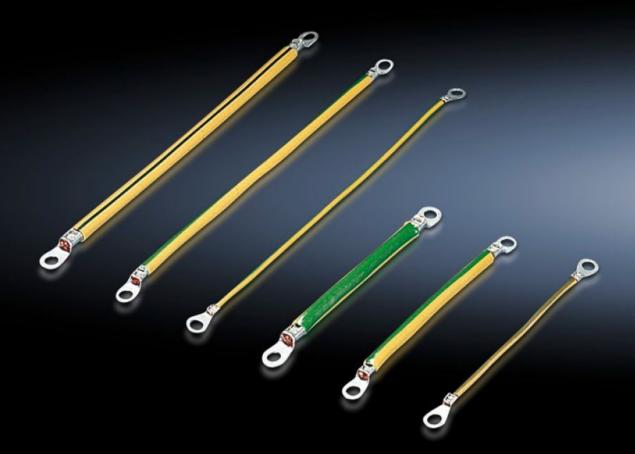

## SZ 2568.500 - Earth straps

For configuring a reliable earthing connection with perfect contact: With ring terminals in M6 and M8 to match the earthing screw, length-optimised and ready to install.

#### **Features**

| Model No.             | SZ 2568.500                                                                                                                                                                |  |
|-----------------------|----------------------------------------------------------------------------------------------------------------------------------------------------------------------------|--|
| Product description   | For configuring a reliable earthing connection with perfect contact.                                                                                                       |  |
| Benefits              | With ring terminals in M6 and M8 to match the earthing screws<br>Length-optimised and ready to install                                                                     |  |
| Connection            | M8 - M8                                                                                                                                                                    |  |
| Installation options  | AX connection options: Door/cover M8, enclosure M8, mounting plate M8 VX connection options: Door/cover M8, enclosure M8, mounting plate M8, side panel M8, gland plate M8 |  |
| Note                  | Please observe the assembly instructions or PE conductor brochure for the relevant enclosure or case system.                                                               |  |
| Dimensions            | Length: 600 mm                                                                                                                                                             |  |
| Packs of              | 5 pc(s).                                                                                                                                                                   |  |
| Net weight            | 0.515                                                                                                                                                                      |  |
| Gross weight          | 0.518                                                                                                                                                                      |  |
| Customs tariff number | 85444290                                                                                                                                                                   |  |
| EAN                   | 4028177995307                                                                                                                                                              |  |
| ETIM 9                | EC000839                                                                                                                                                                   |  |
|                       |                                                                                                                                                                            |  |