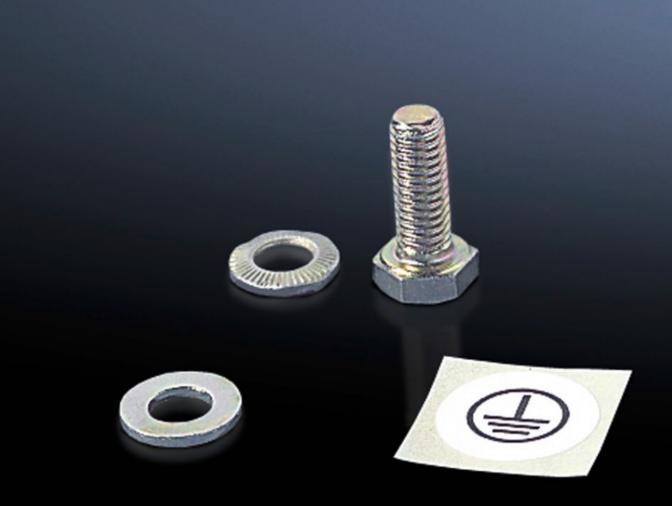

## SZ 2570.200 - Assembly parts for gland plates

For fastening the earth straps and earthing braids to gland plates.

## **Features**

| Model No.             | SZ 2570.200                                                         |
|-----------------------|---------------------------------------------------------------------|
| Product description   | For fastening the earth straps and earthing braids to gland plates. |
| Benefits              | Fast assembly thanks to self-tapping screws                         |
| Dimensions            | Thread: M8                                                          |
| Packs of              | 10 pc(s).                                                           |
| Net weight            | 0.14                                                                |
| Gross weight          | 0.151                                                               |
| Customs tariff number | 73182900                                                            |
| EAN                   | 4028177565630                                                       |
| ETIM 9                | EC001503                                                            |
| ETIM 8                | EC001503                                                            |
| ECLASS 8.0            | 27189234                                                            |