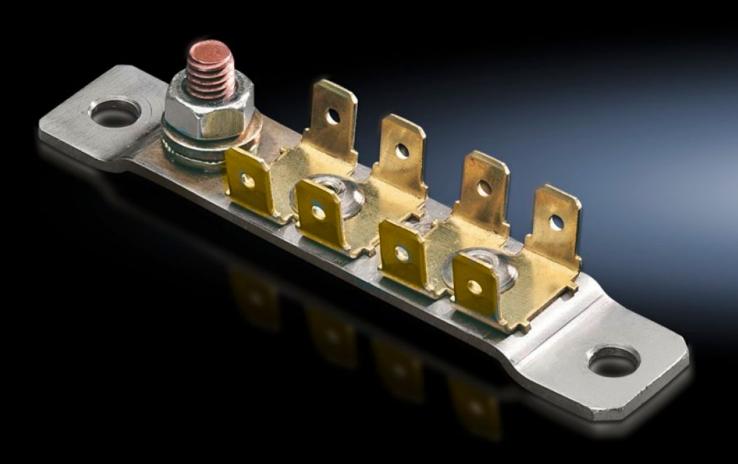

## SZ 2570.500 - Earthing plate

For the installation in Comfort Panel, Optipanel, VX, TS, VX SE, PC.

## Features

| Model No.             | SZ 2570.500                                                                                                                          |
|-----------------------|--------------------------------------------------------------------------------------------------------------------------------------|
| Product description   | One earthing cable can be screw-fastened to the threaded bolt for distribution to up to 8 components via 6.3 mm flat-pin connectors. |
| Supply includes       | Assembly parts                                                                                                                       |
| To fit                | Enclosure type: Comfort Panel                                                                                                        |
|                       | Optipanel                                                                                                                            |
|                       | TS                                                                                                                                   |
|                       | VX SE                                                                                                                                |
|                       | PC                                                                                                                                   |
| Packs of              | 1 pc(s).                                                                                                                             |
| Net weight            | 0.038                                                                                                                                |
| Gross weight          | 0.053                                                                                                                                |
| Customs tariff number | 73269098                                                                                                                             |
| EAN                   | 4028177388253                                                                                                                        |
| ETIM 9                | EC002623                                                                                                                             |
| ETIM 8                | EC002623                                                                                                                             |
| ECLASS 8.0            | 27189264                                                                                                                             |