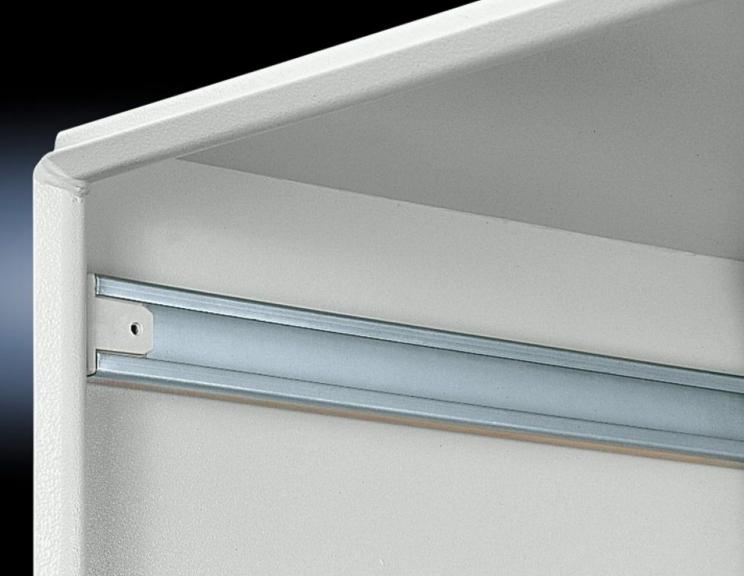

## SZ 2574.000 - Mounting block for AE

For AE. As an accessory for additional interior installation, e.g. mounting of cable ties, PS punched rails, top hat rails and C rails (e.g. for a second pair of mounting angles).

## Features

| Model No.             | SZ 2574.000                                                                                                                                                                 |
|-----------------------|-----------------------------------------------------------------------------------------------------------------------------------------------------------------------------|
| Product description   | As an accessory for additional interior installation, e.g. mounting of cable ties, PS punched rails, top hat rails and C rails (e.g. for a second pair of mounting angles). |
| Supply includes       | Assembly parts                                                                                                                                                              |
| To fit enclosure type | AE                                                                                                                                                                          |
| Packs of              | 20 pc(s).                                                                                                                                                                   |
| Net weight            | 0.2                                                                                                                                                                         |
| Gross weight          | 0.238                                                                                                                                                                       |
| Customs tariff number | 73182900                                                                                                                                                                    |
| EAN                   | 4028177028258                                                                                                                                                               |
| ETIM 9                | EC002625                                                                                                                                                                    |
| ETIM 8                | EC002625                                                                                                                                                                    |
| ECLASS 8.0            | 27189234                                                                                                                                                                    |