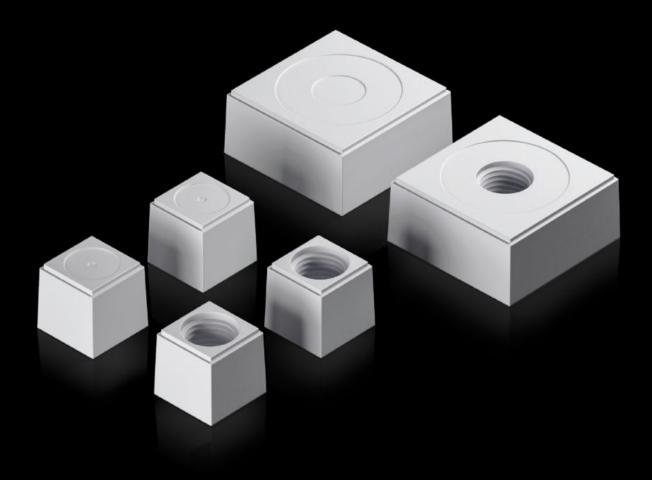

# AX 2580.013 - Seal insert For plastic gland plate, modular and sealing frame, modular

The slotted seal inserts, in conjunction with the inlays, allow individual cable entry, even with preassembled cables.

#### **Features**

| Model No.             | AX 2580.013                                                                                                            |
|-----------------------|------------------------------------------------------------------------------------------------------------------------|
| Design                | Seal insert, small                                                                                                     |
| Product description   | The slotted seal inserts, in conjunction with the inlays, allow individual cable entry, even with preassembled cables. |
| Material              | Plastic                                                                                                                |
| Colour                | RAL 7035                                                                                                               |
| Type rating to UL 50E | Type 1                                                                                                                 |
|                       | Type 12                                                                                                                |
|                       | Type 4X indoor use only                                                                                                |
| For cable diameter    | 13 mm                                                                                                                  |
| Packs of              | 10 pc(s).                                                                                                              |
| Net weight            | 0.04                                                                                                                   |
| Gross weight          | 0.054                                                                                                                  |
| Customs tariff number | 40082900                                                                                                               |
| EAN                   | 4028177939721                                                                                                          |
| ETIM 9                | EC000441                                                                                                               |
| ETIM 8                | EC000441                                                                                                               |
| ECLASS 8.0            | 27149109                                                                                                               |
|                       |                                                                                                                        |