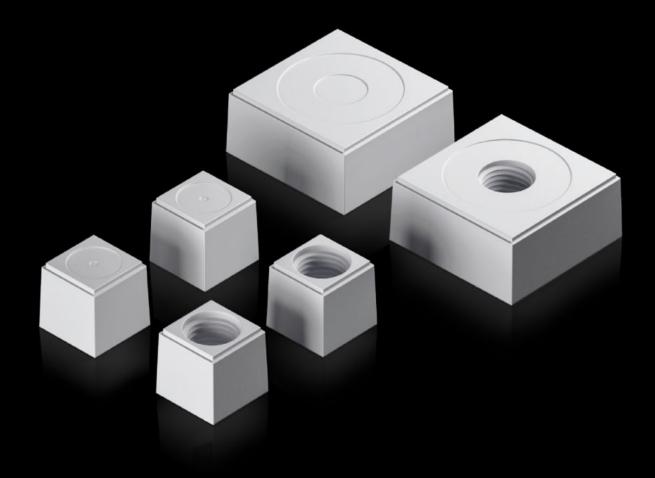

# AX 2580.115 - Seal insert For plastic gland plate, modular and sealing frame, modular

The slotted seal inserts, in conjunction with the inlays, allow individual cable entry, even with preassembled cables.

#### **Features**

| Model No.             | AX 2580.115                                                                                                            |
|-----------------------|------------------------------------------------------------------------------------------------------------------------|
| Design                | Seal insert, large                                                                                                     |
| Product description   | The slotted seal inserts, in conjunction with the inlays, allow individual cable entry, even with preassembled cables. |
| Material              | Plastic                                                                                                                |
| Colour                | RAL 7035                                                                                                               |
| Type rating to UL 50E | Type 1 Type 12 Type 4X indoor use only                                                                                 |
| For cable diameter    | 15 mm                                                                                                                  |
| Packs of              | 5 pc(s).                                                                                                               |
| Net weight            | 0.125                                                                                                                  |
| Gross weight          | 0.157                                                                                                                  |
| Customs tariff number | 40082900                                                                                                               |
| EAN                   | 4028177939752                                                                                                          |
| ETIM 9                | EC000441                                                                                                               |
| ETIM 8                | EC000441                                                                                                               |
| ECLASS 8.0            | 27149109                                                                                                               |
|                       |                                                                                                                        |