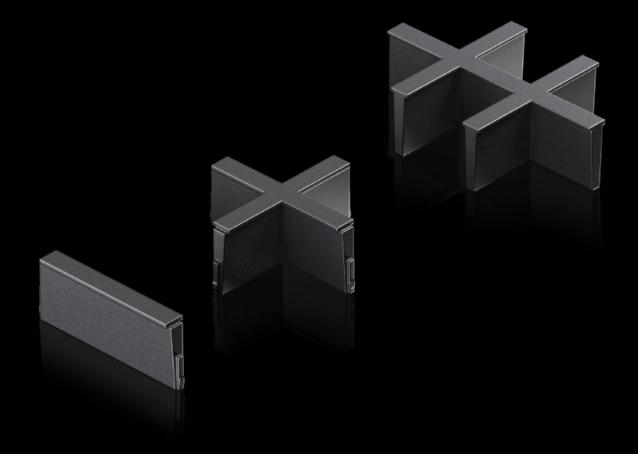

# AX 2582.200 - Inlay For plastic gland plate, modular and sealing frame, modular

Individual inserts to subdivide the cut-outs in the modular plastic gland plate and the modular sealing frame.

#### **Features**

| Model No.             | AX 2582.200                                                                                                    |
|-----------------------|----------------------------------------------------------------------------------------------------------------|
| Design                | 2 slots                                                                                                        |
| Product description   | Individual inserts to subdivide the cut-outs in the modular plastic gland plate and the modular sealing frame. |
| Material              | Plastic                                                                                                        |
| Colour                | Black                                                                                                          |
| Packs of              | 5 pc(s).                                                                                                       |
| Net weight            | 0.015                                                                                                          |
| Gross weight          | 0.023                                                                                                          |
| Customs tariff number | 40091200                                                                                                       |
| EAN                   | 4028177939875                                                                                                  |
| ETIM 9                | EC000211                                                                                                       |
| ETIM 8                | EC000211                                                                                                       |
| ECLASS 8.0            | 27142421                                                                                                       |
|                       |                                                                                                                |