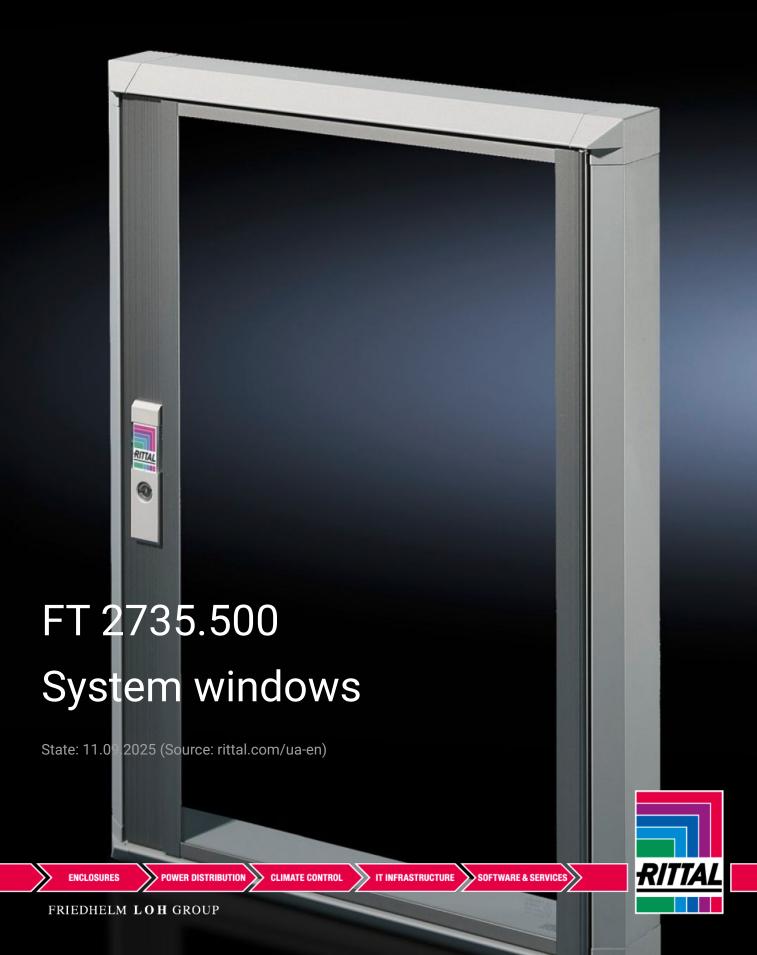

## FT 2735.500 - System windows for VX, TS, VX SE

To conceal display and operating instruments or cut-outs, and to protect against dirt and liquids as well as unauthorised access.

#### **Features**

| Model No.           | FT 2735.500                                                                                                                                                                                                                                                                                                                     |
|---------------------|---------------------------------------------------------------------------------------------------------------------------------------------------------------------------------------------------------------------------------------------------------------------------------------------------------------------------------|
| Design              | 30 section                                                                                                                                                                                                                                                                                                                      |
| Product description | To conceal display and operating instruments or cut-outs, and to protect against dirt and liquids as well as unauthorised access.                                                                                                                                                                                               |
| Material            | Extruded aluminium section with die-cast zinc corner pieces and single-pane safety glass.                                                                                                                                                                                                                                       |
| Surface finish      | Base frame: Powder-coated on the outside in RAL 7035<br>Hinge and lock section: Natural-anodised                                                                                                                                                                                                                                |
| Value base frame    | Made from single-pane safety glass: High level of resistance to solvents and scratches, anti-static, reduced risk of injury if broken. Standard double-bit lock insert may be exchanged for lock inserts 27 mm, type A, and/or for lock system Ergoform-S (except H = 270 mm).  Hinge with 180° opening angle, easily inserted. |

### **Features**

| Easily screw-fastened to the door thanks to modified dimensions (tubular door frame may be used as a drilling template). Readily height-adjustable. Stabilises the door cut-out. Conceals the cut edge. There is no dirt on the seal, the glass is protected from being lifted out, dirt cannot drop inside, and moisture cannot run behind the window when opening. Frame section height 30 mm or 60 mm |
|----------------------------------------------------------------------------------------------------------------------------------------------------------------------------------------------------------------------------------------------------------------------------------------------------------------------------------------------------------------------------------------------------------|
| IP 54                                                                                                                                                                                                                                                                                                                                                                                                    |
| Standard double-bit lock insert may be exchanged for lock inserts 27 mm, type A, and/or for lock system Ergoform-S (except H = 270 mm).  Not suitable for outdoor siting                                                                                                                                                                                                                                 |
| Enclosure type: VX TS VX SE Width: = 600 mm                                                                                                                                                                                                                                                                                                                                                              |
| Width: 500 mm<br>Height: 270 mm<br>Depth: 47 mm                                                                                                                                                                                                                                                                                                                                                          |
| Viewing window width: 363 mm<br>Viewing window height: 198 mm                                                                                                                                                                                                                                                                                                                                            |
| 33 mm                                                                                                                                                                                                                                                                                                                                                                                                    |
| 1 pc(s).                                                                                                                                                                                                                                                                                                                                                                                                 |
| 3.016                                                                                                                                                                                                                                                                                                                                                                                                    |
| 3.22                                                                                                                                                                                                                                                                                                                                                                                                     |
| 76101000                                                                                                                                                                                                                                                                                                                                                                                                 |
| 4028177476288                                                                                                                                                                                                                                                                                                                                                                                            |
| EC002527                                                                                                                                                                                                                                                                                                                                                                                                 |
| EC002527                                                                                                                                                                                                                                                                                                                                                                                                 |
| 27182301                                                                                                                                                                                                                                                                                                                                                                                                 |
|                                                                                                                                                                                                                                                                                                                                                                                                          |