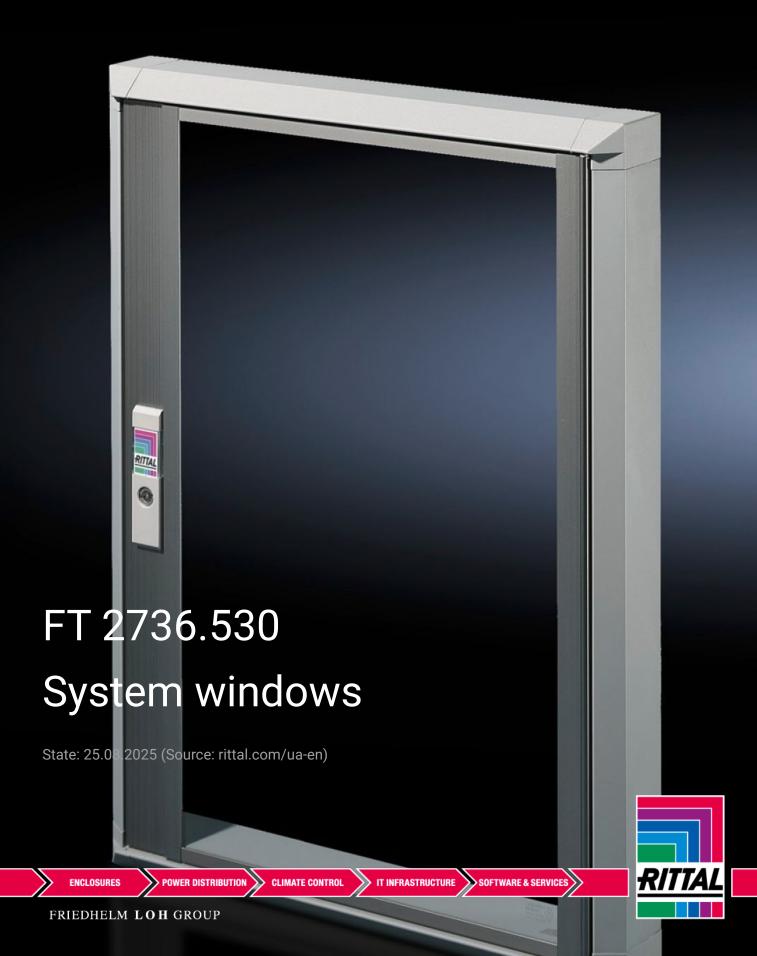

## FT 2736.530 - System windows for VX, TS, VX SE

To conceal display and operating instruments or cut-outs, and to protect against dirt and liquids as well as unauthorised access.

#### **Features**

| Model No.           | FT 2736.530                                                                                                                                                                                                                                                                                                                     |
|---------------------|---------------------------------------------------------------------------------------------------------------------------------------------------------------------------------------------------------------------------------------------------------------------------------------------------------------------------------|
| Design              | 60 section                                                                                                                                                                                                                                                                                                                      |
| Product description | To conceal display and operating instruments or cut-outs, and to protect against dirt and liquids as well as unauthorised access.                                                                                                                                                                                               |
| Material            | Extruded aluminium section with die-cast zinc corner pieces and single-pane safety glass.                                                                                                                                                                                                                                       |
| Surface finish      | Base frame: Powder-coated on the outside in RAL 7035<br>Hinge and lock section: Natural-anodised                                                                                                                                                                                                                                |
| Value base frame    | Made from single-pane safety glass: High level of resistance to solvents and scratches, anti-static, reduced risk of injury if broken. Standard double-bit lock insert may be exchanged for lock inserts 27 mm, type A, and/or for lock system Ergoform-S (except H = 270 mm).  Hinge with 180° opening angle, easily inserted. |

### **Features**

| Easily screw-fastened to the door thanks to modified dimensions (tubular door frame may be used as a drilling template). Readily height-adjustable. Stabilises the door cut-out. Conceals the cut edge. There is no dirt on the seal, the glass is protected from being lifted out, dirt cannot drop inside, and moisture cannot run behind the window when opening. Frame section height 30 mm or 60 mm |
|----------------------------------------------------------------------------------------------------------------------------------------------------------------------------------------------------------------------------------------------------------------------------------------------------------------------------------------------------------------------------------------------------------|
| IP 54                                                                                                                                                                                                                                                                                                                                                                                                    |
| Standard double-bit lock insert may be exchanged for lock inserts 27 mm, type A, and/or for lock system Ergoform-S (except H = 270 mm).  Not suitable for outdoor siting                                                                                                                                                                                                                                 |
| Enclosure type: VX TS VX SE Width: = 600 mm                                                                                                                                                                                                                                                                                                                                                              |
| Width: 500 mm<br>Height: 570 mm<br>Depth: 77 mm                                                                                                                                                                                                                                                                                                                                                          |
| Viewing window width: 363 mm<br>Viewing window height: 498 mm                                                                                                                                                                                                                                                                                                                                            |
| 63 mm                                                                                                                                                                                                                                                                                                                                                                                                    |
| 1 pc(s).                                                                                                                                                                                                                                                                                                                                                                                                 |
| 5.786                                                                                                                                                                                                                                                                                                                                                                                                    |
| 6.16                                                                                                                                                                                                                                                                                                                                                                                                     |
| 76101000                                                                                                                                                                                                                                                                                                                                                                                                 |
| 4028177476431                                                                                                                                                                                                                                                                                                                                                                                            |
| EC002527                                                                                                                                                                                                                                                                                                                                                                                                 |
| EC002527                                                                                                                                                                                                                                                                                                                                                                                                 |
| 27182301                                                                                                                                                                                                                                                                                                                                                                                                 |
|                                                                                                                                                                                                                                                                                                                                                                                                          |