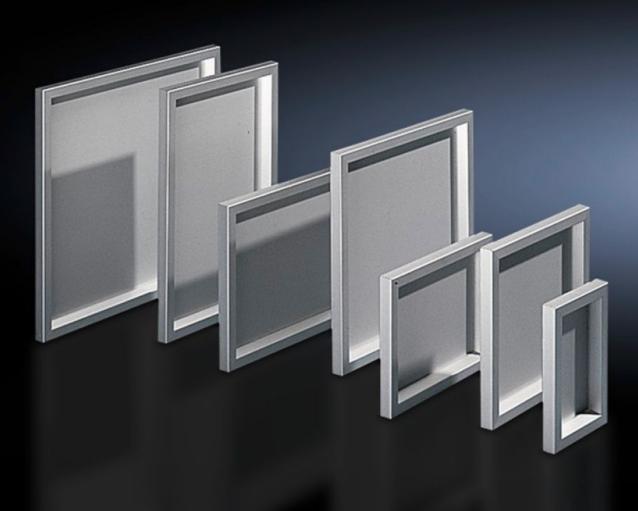

## FT 2746.000 - Operating panel for AE

For external mounting on an AE instead of a door and on surfaces. Frame construction with corner connectors on the inside, 3 mm aluminium plate secured from the inside and sealed against the frame.

## Features

| Model No.                         | FT 2746.000                                                                                                                                                                                                    |
|-----------------------------------|----------------------------------------------------------------------------------------------------------------------------------------------------------------------------------------------------------------|
| Product description               | For external mounting on an AE instead of a door and on surfaces.<br>Frame construction with corner connectors on the inside, 3 mm<br>aluminium plate secured from the inside and sealed against the<br>frame. |
| Material                          | Aluminium, natural anodised                                                                                                                                                                                    |
| Supply includes                   | Aluminium frame                                                                                                                                                                                                |
|                                   | Display panel                                                                                                                                                                                                  |
|                                   | Hinges                                                                                                                                                                                                         |
|                                   | Brackets                                                                                                                                                                                                       |
| Protection category to IEC 60 529 | IP 54                                                                                                                                                                                                          |
| Note                              | When installing instead of a door, the cam lock is required                                                                                                                                                    |
| To fit                            | Enclosure type: AE                                                                                                                                                                                             |
|                                   | Width: = 600 mm                                                                                                                                                                                                |
|                                   | Height: = 600 mm                                                                                                                                                                                               |
| Dimensions                        | Width: 597 mm                                                                                                                                                                                                  |
|                                   | Height: 597 mm                                                                                                                                                                                                 |
|                                   | Depth: 34 mm                                                                                                                                                                                                   |