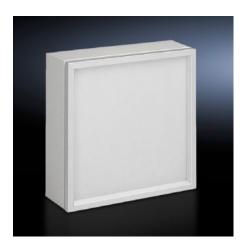

## FT 2746.000 - Operating panel for AE

For external mounting on an AE instead of a door and on surfaces. Frame construction with corner connectors on the inside, 3 mm aluminium plate secured from the inside and sealed against the frame.

## Features

| Model No.                         | FT 2746.000                                                                                                                                                                                                    |
|-----------------------------------|----------------------------------------------------------------------------------------------------------------------------------------------------------------------------------------------------------------|
| Product description               | For external mounting on an AE instead of a door and on surfaces.<br>Frame construction with corner connectors on the inside, 3 mm<br>aluminium plate secured from the inside and sealed against the<br>frame. |
| Material                          | Aluminium, natural anodised                                                                                                                                                                                    |
| Supply includes                   | Aluminium frame                                                                                                                                                                                                |
|                                   | Display panel                                                                                                                                                                                                  |
|                                   | Hinges                                                                                                                                                                                                         |
|                                   | Brackets                                                                                                                                                                                                       |
| Protection category to IEC 60 529 | IP 54                                                                                                                                                                                                          |
| Note                              | When installing instead of a door, the cam lock is required                                                                                                                                                    |
| To fit                            | Enclosure type: AE                                                                                                                                                                                             |
|                                   | Width: = 600 mm                                                                                                                                                                                                |
|                                   | Height: = 600 mm                                                                                                                                                                                               |
| Dimensions                        | Width: 597 mm                                                                                                                                                                                                  |
|                                   | Height: 597 mm                                                                                                                                                                                                 |
|                                   | Depth: 34 mm                                                                                                                                                                                                   |

## Features

| Dimensions of aluminium plate | Width: 543 mm<br>Height: 543 mm |
|-------------------------------|---------------------------------|
| Area available for population | Width: 527 mm<br>Height: 527 mm |
| Packs of                      | 1 pc(s).                        |
| Net weight                    | 4.407                           |
| Gross weight                  | 4.607                           |
| Customs tariff number         | 76169990                        |
| EAN                           | 4028177031951                   |
| E-Number Sweden               | E3404527                        |
| ETIM 9                        | EC000747                        |
| ETIM 8                        | EC000747                        |
| ECLASS 8.0                    | 27182204                        |
|                               |                                 |