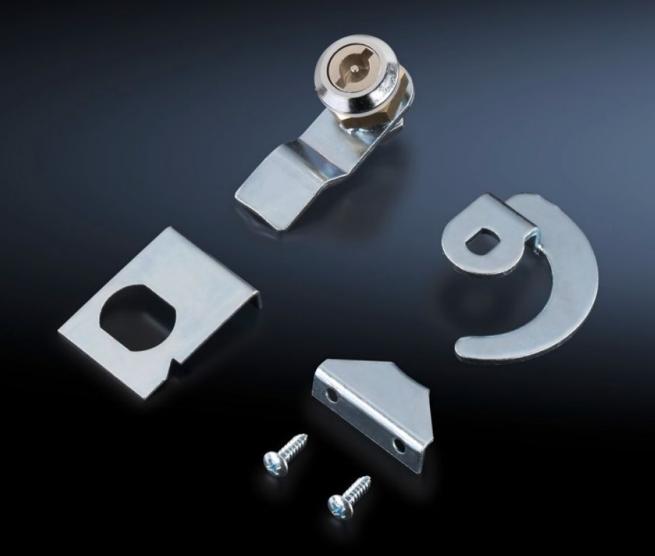

## FT 2749.000 - Cam lock for AE

With operating panels for AE, may be retrofitted in the operating area or enclosure wall.

## Features

| Model No.             | FT 2749.000                                                                                              |
|-----------------------|----------------------------------------------------------------------------------------------------------|
| Product description   | May be retrofitted with operating panels for AE in the operating area or enclosure wall.                 |
| Assembly instruction  | Standard double-bit lock insert may be exchanged for type C lock inserts 41 mm and type C plastic handle |
| Packs of              | 1 pc(s).                                                                                                 |
| Net weight            | 0.14                                                                                                     |
| Gross weight          | 0.17                                                                                                     |
| Customs tariff number | 83015000                                                                                                 |
| EAN                   | 4028177031975                                                                                            |
| E-Number Sweden       | E3404528                                                                                                 |
| ETIM 9                | EC000743                                                                                                 |
| ETIM 8                | EC000743                                                                                                 |
| ECLASS 8.0            | 27409218                                                                                                 |
|                       |                                                                                                          |