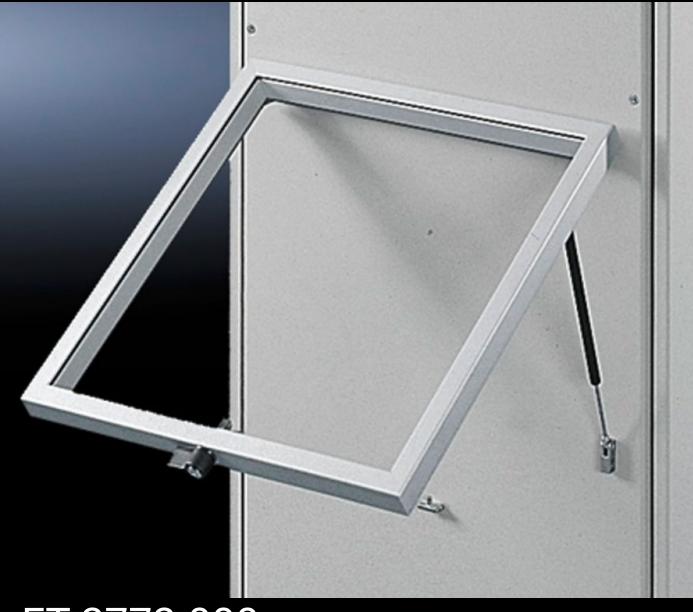

## FT 2772.000 - Horizontally hinged FT stay for viewing window

For external mounting on surfaces. A gas-pressurised spring holds the viewing window securely open (top or side). When the viewing window is closed, the gas pressurised spring disappears into the frame section.

## Features

| Model No.             | FT 2772.000                                                                                                                                                                                                                 |
|-----------------------|-----------------------------------------------------------------------------------------------------------------------------------------------------------------------------------------------------------------------------|
| Product description   | For external mounting on surfaces. A gas-pressurised spring holds<br>the viewing window securely open (top or side). When the viewing<br>window is closed, the gas pressurised spring disappears into the<br>frame section. |
| To fit Model No.      | 27XX.010<br>27XX.000                                                                                                                                                                                                        |
| Installation options  | For external mounting on surfaces.                                                                                                                                                                                          |
| Suitable for          | Operating panel AX and AE                                                                                                                                                                                                   |
| Packs of              | 2 pc(s).                                                                                                                                                                                                                    |
| Net weight            | 0.24                                                                                                                                                                                                                        |
| Gross weight          | 0.286                                                                                                                                                                                                                       |
| Customs tariff number | 94039910                                                                                                                                                                                                                    |
| EAN                   | 4028177032194                                                                                                                                                                                                               |
| ETIM 9                | EC002626                                                                                                                                                                                                                    |
| ETIM 8                | EC002626                                                                                                                                                                                                                    |
| ECLASS 8.0            | 27189266                                                                                                                                                                                                                    |
|                       |                                                                                                                                                                                                                             |