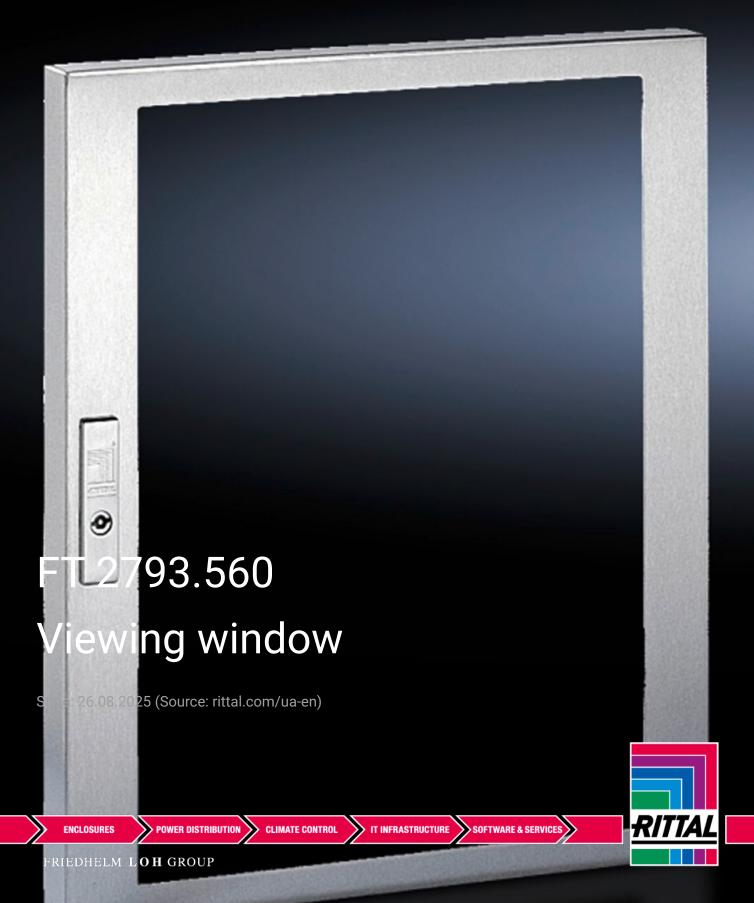

## FT 2793.560 - Viewing window Stainless steel

To conceal display and operating instruments or cut-outs, and to protect against dirt and liquids as well as unauthorised access. Made from stainless steel 1.4301 (AISI 304).

## **Features**

| Model No.                         | FT 2793.560                                                           |
|-----------------------------------|-----------------------------------------------------------------------|
| Product description               | Fitted as standard with internal 130° hinges and all-round seal.      |
| Material                          | Stainless steel 1.4301 (AISI 304)                                     |
|                                   | Single-pane safety glass                                              |
| Supply includes                   | Assembly parts                                                        |
| Protection category to IEC 60 529 | IP 54                                                                 |
| Note                              | Standard double-bit lock insert may be exchanged for lock inserts     |
|                                   | 27 mm, type A, and/or for lock system Ergoform-S (except H = 270 mm). |
| Dimensions                        | Width: 522 mm                                                         |
|                                   | Height: 600 mm                                                        |
|                                   | Depth: 38 mm                                                          |
| Visible area                      | Viewing window width: 408 mm                                          |
|                                   | Viewing window height: 543 mm                                         |
| Build depth for components (max.) | 31 mm                                                                 |
|                                   |                                                                       |