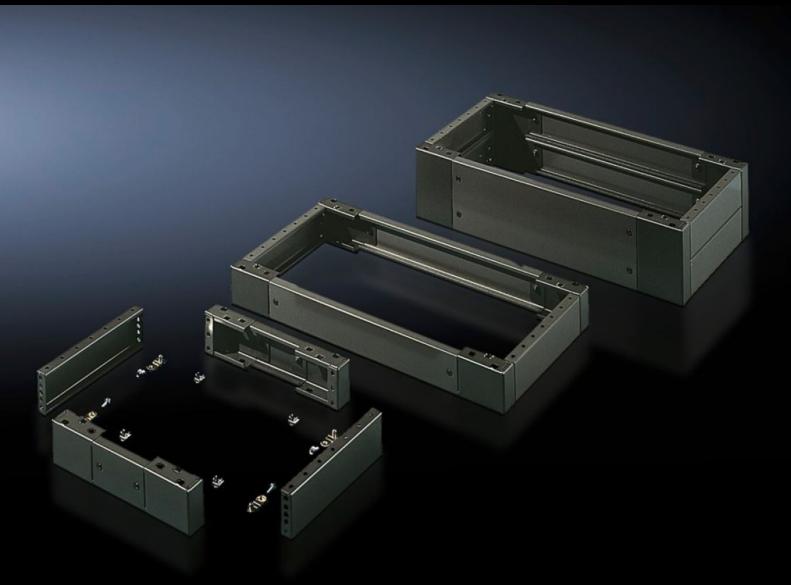

# SO 2802.200 - Base/plinth, complete Sheet steel, for AE, universal consoles TP

Trim panels at the front and rear with fitted corner pieces and side trim panels.

#### **Features**

| Model No.             | SO 2802.200                                                                                                                                                                                                  |
|-----------------------|--------------------------------------------------------------------------------------------------------------------------------------------------------------------------------------------------------------|
| Product description   | Trim panels at the front and rear with fitted corner pieces and side trim panels.                                                                                                                            |
| Material              | Sheet steel                                                                                                                                                                                                  |
| Surface finish        | Spray-finished                                                                                                                                                                                               |
| Colour                | RAL 7022                                                                                                                                                                                                     |
| Supply includes       | 4 corner pieces 2 trim panels front/rear 2 trim panels, side Assembly parts for mounting on the enclosure 1 trim panel front/rear x 200 mm 2 trim panels, front/rear, x 100 mm 4 trim panels, side, x 100 mm |
| Dimensions            | Height: 200 mm<br>Depth: 279 mm                                                                                                                                                                              |
| To fit                | Enclosure type: AE<br>Width: = 1,000 mm<br>Depth: = 300 mm                                                                                                                                                   |
| Packs of              | 1 pc(s).                                                                                                                                                                                                     |
| Net weight            | 11.388                                                                                                                                                                                                       |
| Gross weight          | 12.26                                                                                                                                                                                                        |
| Customs tariff number | 94039910                                                                                                                                                                                                     |
| EAN                   | 4028177032552                                                                                                                                                                                                |
| ETIM 9                | EC000721                                                                                                                                                                                                     |
| ETIM 8                | EC000721                                                                                                                                                                                                     |