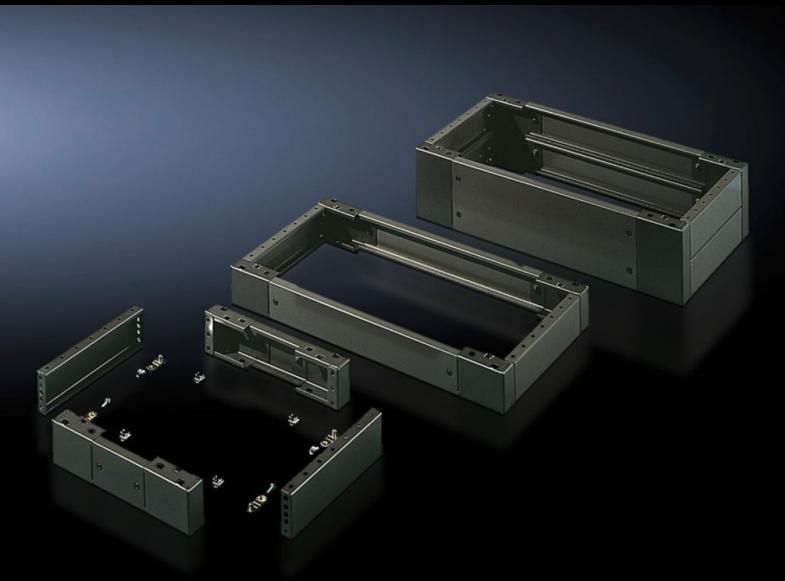

# SO 2807.200 - Base/plinth, complete Sheet steel, for AE, universal consoles TP

Trim panels at the front and rear with fitted corner pieces and side trim panels.

#### **Features**

| Model No.             | SO 2807.200                                                                       |
|-----------------------|-----------------------------------------------------------------------------------|
| Product description   | Trim panels at the front and rear with fitted corner pieces and side trim panels. |
| Material              | Sheet steel                                                                       |
| Surface finish        | Spray-finished                                                                    |
| Colour                | RAL 7022                                                                          |
| Supply includes       | 4 corner pieces                                                                   |
|                       | 2 trim panels front/rear                                                          |
|                       | 2 trim panels, side                                                               |
|                       | Assembly parts for mounting on the enclosure                                      |
|                       | 2 trim panels front/rear                                                          |
|                       | 2 trim panels, side, x 100 mm                                                     |
| Dimensions            | Height: 100 mm                                                                    |
|                       | Depth: 450 mm                                                                     |
| To fit                | Enclosure type: TP universal console                                              |
|                       | Width: = 600 mm                                                                   |
|                       | Depth: = 500 mm                                                                   |
| Packs of              | 1 pc(s).                                                                          |
| Net weight            | 5.98                                                                              |
| Gross weight          | 6.14                                                                              |
| Customs tariff number | 94039910                                                                          |
| EAN                   | 4028177032651                                                                     |
| ETIM 9                | EC000721                                                                          |
|                       |                                                                                   |