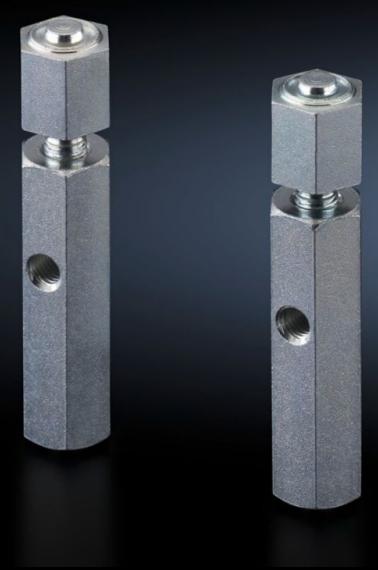

## SZ 2819.000 - Fastening bolts for base/plinth, complete and base/plinth, static

For mounting on base/plinth trim panels at the side. The lockable fastening bolt supports the installation of cable clamp rails. Tighten with hex spanner, width across flats 19 mm.

## **Features**

| Model No.                   | SZ 2819.000                                                                                                                                                                  |
|-----------------------------|------------------------------------------------------------------------------------------------------------------------------------------------------------------------------|
| Product description         | For mounting on base/plinth trim panels, side. The lockable fastening bolt allows the installation of cable clamp rails. Tighten with hex spanner, width across flats 19 mm. |
| Material                    | Hexagon steel section                                                                                                                                                        |
| Surface finish              | Zinc-plated                                                                                                                                                                  |
| For base/plinth trim height | 100 mm                                                                                                                                                                       |
| Packs of                    | 10 pc(s).                                                                                                                                                                    |
| Net weight                  | 1.83                                                                                                                                                                         |
| Gross weight                | 2.049                                                                                                                                                                        |
| Customs tariff number       | 73181535                                                                                                                                                                     |
| EAN                         | 4028177032873                                                                                                                                                                |
| ETIM 9                      | EC002625                                                                                                                                                                     |
| ETIM 8                      | EC002625                                                                                                                                                                     |
| ECLASS 8.0                  | 27189234                                                                                                                                                                     |