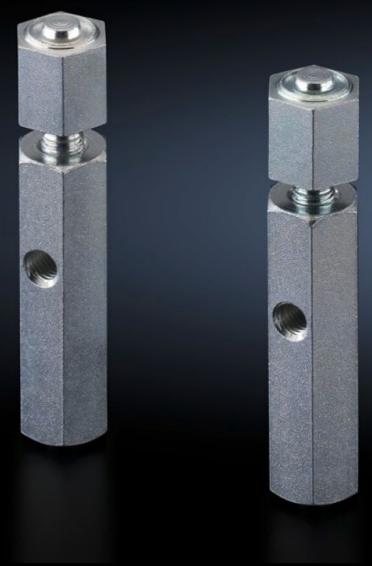

## SZ 2819.200 - Fastening bolts for base/plinth, complete and base/plinth, static

For mounting on base/plinth trim panels at the side. The lockable fastening bolt supports the installation of cable clamp rails. Tighten with hex spanner, width across flats 19 mm.

## **Features**

| Model No.                   | SZ 2819.200                                                                                                                                                                  |
|-----------------------------|------------------------------------------------------------------------------------------------------------------------------------------------------------------------------|
| Product description         | For mounting on base/plinth trim panels, side. The lockable fastening bolt allows the installation of cable clamp rails. Tighten with hex spanner, width across flats 19 mm. |
| Material                    | Hexagon steel section                                                                                                                                                        |
| Surface finish              | Zinc-plated                                                                                                                                                                  |
| For base/plinth trim height | 200 mm                                                                                                                                                                       |
| Packs of                    | 10 pc(s).                                                                                                                                                                    |
| Net weight                  | 4.17                                                                                                                                                                         |
| Gross weight                | 4.365                                                                                                                                                                        |
| Customs tariff number       | 73181535                                                                                                                                                                     |
| EAN                         | 4028177319622                                                                                                                                                                |
| ETIM 9                      | EC002625                                                                                                                                                                     |
| ETIM 8                      | EC002625                                                                                                                                                                     |
| ECLASS 8.0                  | 27189234                                                                                                                                                                     |