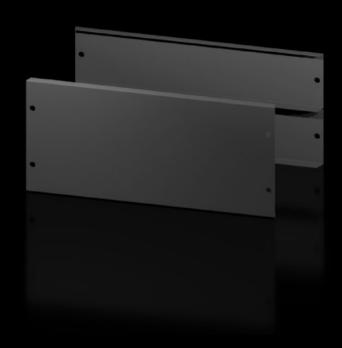

# AX 2830.062 - Base/plinth trim panels, front and rear for AX

The base/plinth trim panels at the front and rear provide a wide opening for optimum access to the screw connection and simple cable entry.

#### **Features**

| Model No.           | AX 2830.062                                                                                                                                                                                                        |
|---------------------|--------------------------------------------------------------------------------------------------------------------------------------------------------------------------------------------------------------------|
| Design              | New version                                                                                                                                                                                                        |
| Product description | The base/plinth trim panels at the front and rear provide a wide opening for optimum access to the screw connection and simple cable entry.                                                                        |
| Material            | Base/plinth trim panel front/rear: Sheet steel                                                                                                                                                                     |
| Colour              | RAL 9005                                                                                                                                                                                                           |
| Supply includes     | 2 base/plinth trim panels, front/rear                                                                                                                                                                              |
| Note                | Base/plinth elements are required at the side to finish off a base/plinth unit Components from the 1st generation base/plinth system cannot be combined with components from the 2nd generation base/plinth system |
| Dimensions          | Height: 200 mm                                                                                                                                                                                                     |
| To fit              | Enclosure type: AX<br>Width: = 600 mm                                                                                                                                                                              |
| Packs of            | 2 pc(s).                                                                                                                                                                                                           |
| Net weight          | 2.5                                                                                                                                                                                                                |
| Gross weight        | 2.591                                                                                                                                                                                                              |