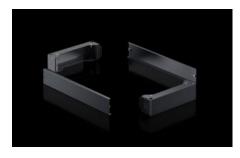

#### **Features**

| Model No.           | AX 2830.081                                                                                                                                                                                                                     |
|---------------------|---------------------------------------------------------------------------------------------------------------------------------------------------------------------------------------------------------------------------------|
| Design              | New version                                                                                                                                                                                                                     |
| Product description | The base/plinth trim panels at the front and rear provide a wide opening for optimum access to the screw connection and simple cable entry.                                                                                     |
| Material            | Base/plinth trim panel front/rear: Sheet steel                                                                                                                                                                                  |
| Colour              | RAL 9005                                                                                                                                                                                                                        |
| Supply includes     | 2 base/plinth trim panels, front/rear                                                                                                                                                                                           |
| Note                | Base/plinth elements are required at the side to finish off a base/<br>plinth unit<br>Components from the 1st generation base/plinth system cannot be<br>combined with components from the 2nd generation base/plinth<br>system |
| Dimensions          | Height: 100 mm                                                                                                                                                                                                                  |
| To fit              | Enclosure type: AX<br>Width: = 800 mm                                                                                                                                                                                           |
| Packs of            | 2 pc(s).                                                                                                                                                                                                                        |
| Net weight          | 1.88                                                                                                                                                                                                                            |
| Gross weight        | 1.99                                                                                                                                                                                                                            |
|                     |                                                                                                                                                                                                                                 |