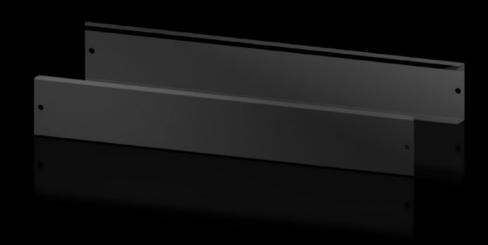

# AX 2830.081 - Base/plinth trim panels, front and rear for AX

The base/plinth trim panels at the front and rear provide a wide opening for optimum access to the screw connection and simple cable entry.

#### **Features**

| Model No.           | AX 2830.081                                                                                                                                                                                                                     |
|---------------------|---------------------------------------------------------------------------------------------------------------------------------------------------------------------------------------------------------------------------------|
| Design              | New version                                                                                                                                                                                                                     |
| Product description | The base/plinth trim panels at the front and rear provide a wide opening for optimum access to the screw connection and simple cable entry.                                                                                     |
| Material            | Base/plinth trim panel front/rear: Sheet steel                                                                                                                                                                                  |
| Colour              | RAL 9005                                                                                                                                                                                                                        |
| Supply includes     | 2 base/plinth trim panels, front/rear                                                                                                                                                                                           |
| Note                | Base/plinth elements are required at the side to finish off a base/<br>plinth unit<br>Components from the 1st generation base/plinth system cannot be<br>combined with components from the 2nd generation base/plinth<br>system |
| Dimensions          | Height: 100 mm                                                                                                                                                                                                                  |
| To fit              | Enclosure type: AX<br>Width: = 800 mm                                                                                                                                                                                           |
| Packs of            | 2 pc(s).                                                                                                                                                                                                                        |
| Net weight          | 1.88                                                                                                                                                                                                                            |
| Gross weight        | 1.99                                                                                                                                                                                                                            |
|                     |                                                                                                                                                                                                                                 |