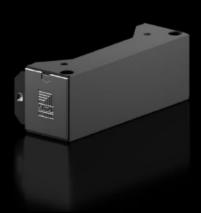

# AX 2830.310 - Base/plinth components, sides for AX

Base/plinth component for mounting in the depth and for stabilising the base/plinth.

#### **Features**

| Model No.             | AX 2830.310                                                                                                                         |
|-----------------------|-------------------------------------------------------------------------------------------------------------------------------------|
| Design                | New version                                                                                                                         |
| Product description   | Base/plinth component for mounting in the depth and for stabilising the base/plinth.                                                |
| Material              | Base/plinth components: Sheet steel<br>Cover caps: Plastic                                                                          |
| Colour                | RAL 9005                                                                                                                            |
| Supply includes       | 2 base/plinth components<br>2 cover caps<br>Assembly parts                                                                          |
| Note                  | Components from the 1st generation base/plinth system cannot be combined with components from the 2nd generation base/plinth system |
| Dimensions            | Height: 100 mm                                                                                                                      |
| To fit                | Enclosure type: AX<br>Depth: = 300 mm                                                                                               |
| Packs of              | 2 pc(s).                                                                                                                            |
| Net weight            | 1.96                                                                                                                                |
| Gross weight          | 2.065                                                                                                                               |
| Customs tariff number | 94039910                                                                                                                            |
| EAN                   | 4028177037625                                                                                                                       |
|                       |                                                                                                                                     |