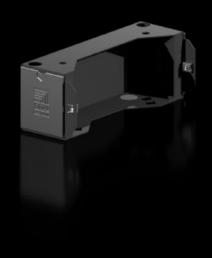

# AX 2830.310 - Base/plinth components, sides for AX

Base/plinth component for mounting in the depth and for stabilising the base/plinth.

#### **Features**

| Model No.             | AX 2830.310                                                                                                                         |
|-----------------------|-------------------------------------------------------------------------------------------------------------------------------------|
| Design                | New version                                                                                                                         |
| Product description   | Base/plinth component for mounting in the depth and for stabilising the base/plinth.                                                |
| Material              | Base/plinth components: Sheet steel<br>Cover caps: Plastic                                                                          |
| Colour                | RAL 9005                                                                                                                            |
| Supply includes       | 2 base/plinth components<br>2 cover caps<br>Assembly parts                                                                          |
| Note                  | Components from the 1st generation base/plinth system cannot be combined with components from the 2nd generation base/plinth system |
| Dimensions            | Height: 100 mm                                                                                                                      |
| To fit                | Enclosure type: AX<br>Depth: = 300 mm                                                                                               |
| Packs of              | 2 pc(s).                                                                                                                            |
| Net weight            | 1.96                                                                                                                                |
| Gross weight          | 2.065                                                                                                                               |
| Customs tariff number | 94039910                                                                                                                            |
| EAN                   | 4028177037625                                                                                                                       |
|                       |                                                                                                                                     |