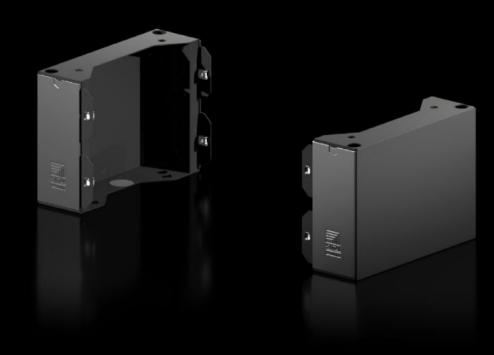

## AX 2830.320 - Base/plinth components, sides for AX

Base/plinth component for mounting in the depth and for stabilising the base/plinth.

#### **Features**

| Model No.             | AX 2830.320                                                                                                                         |  |
|-----------------------|-------------------------------------------------------------------------------------------------------------------------------------|--|
| Design                | New version                                                                                                                         |  |
| Product description   | Base/plinth component for mounting in the depth and for stabilising the base/plinth.                                                |  |
| Material              | Base/plinth components: Sheet steel<br>Cover caps: Plastic                                                                          |  |
| Colour                | RAL 9005                                                                                                                            |  |
| Supply includes       | 2 base/plinth components<br>2 cover caps<br>Assembly parts                                                                          |  |
| Note                  | Components from the 1st generation base/plinth system cannot be combined with components from the 2nd generation base/plinth system |  |
| Dimensions            | Height: 200 mm                                                                                                                      |  |
| To fit                | Enclosure type: AX<br>Depth: = 300 mm                                                                                               |  |
| Packs of              | 2 pc(s).                                                                                                                            |  |
| Net weight            | 3.208                                                                                                                               |  |
| Gross weight          | 3.209                                                                                                                               |  |
| Customs tariff number | 94039910                                                                                                                            |  |
| EAN                   | 4028177037663                                                                                                                       |  |
|                       |                                                                                                                                     |  |