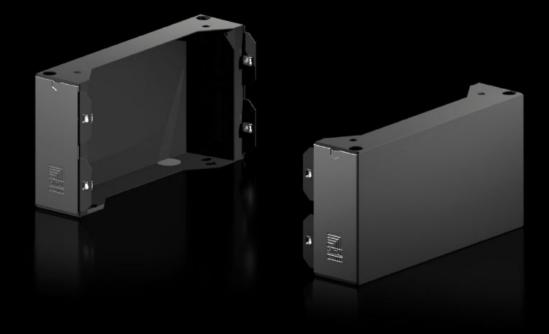

# AX 2830.420 - Base/plinth components, sides for AX

Base/plinth component for mounting in the depth and for stabilising the base/plinth.

### Features

| Model No.             | AX 2830.420                                                                                                                         |
|-----------------------|-------------------------------------------------------------------------------------------------------------------------------------|
| Design                | New version                                                                                                                         |
| Product description   | Base/plinth component for mounting in the depth and for stabilising the base/plinth.                                                |
| Material              | Base/plinth components: Sheet steel<br>Cover caps: Plastic                                                                          |
| Colour                | RAL 9005                                                                                                                            |
| Supply includes       | 2 base/plinth components<br>2 cover caps<br>Assembly parts                                                                          |
| Note                  | Components from the 1st generation base/plinth system cannot be combined with components from the 2nd generation base/plinth system |
| Dimensions            | Height: 200 mm                                                                                                                      |
| To fit                | Enclosure type: AX<br>Depth: = 400 mm                                                                                               |
| Packs of              | 2 pc(s).                                                                                                                            |
| Net weight            | 3.9                                                                                                                                 |
| Gross weight          | 3.945                                                                                                                               |
| Customs tariff number | 94039910                                                                                                                            |
| EAN                   | 4028177037687                                                                                                                       |
|                       |                                                                                                                                     |